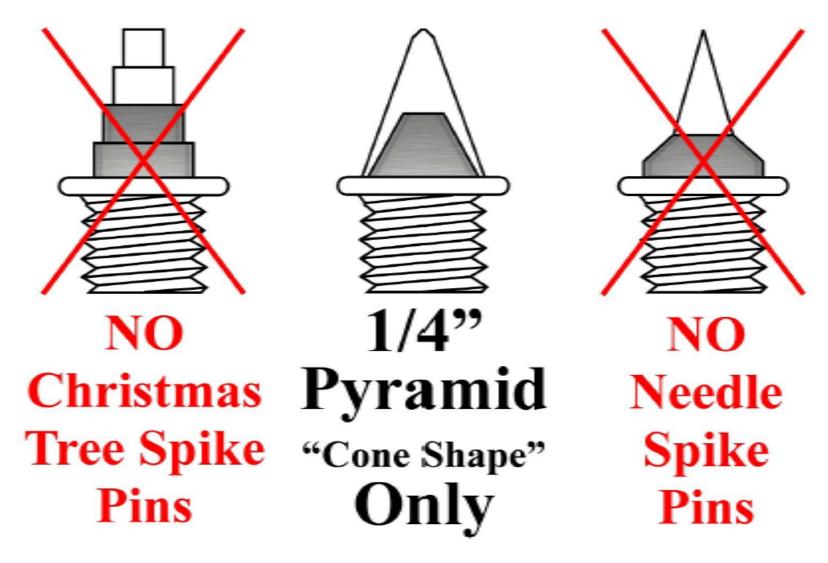

#### **Spike Information:**

#### Athletes will NOT compete if they do not comply with these rules:

"" Pyramid Spikes ONLY – this will be strictly enforced. No permanent spike shoes allowed.

All spikes must be checked and zip tied at the Team Entrance. Spikes will be checked for the appropriate zip tie color to be allowed into the Clerking Area.

Shoes with permanent spikes are prohibited.

All Spikes need to be checked and tagged at initial spike check and at check- in for your event. Anyone with the wrong spikes will be disqualified from the meet and puts your team in jeopardy for returning for future meets.