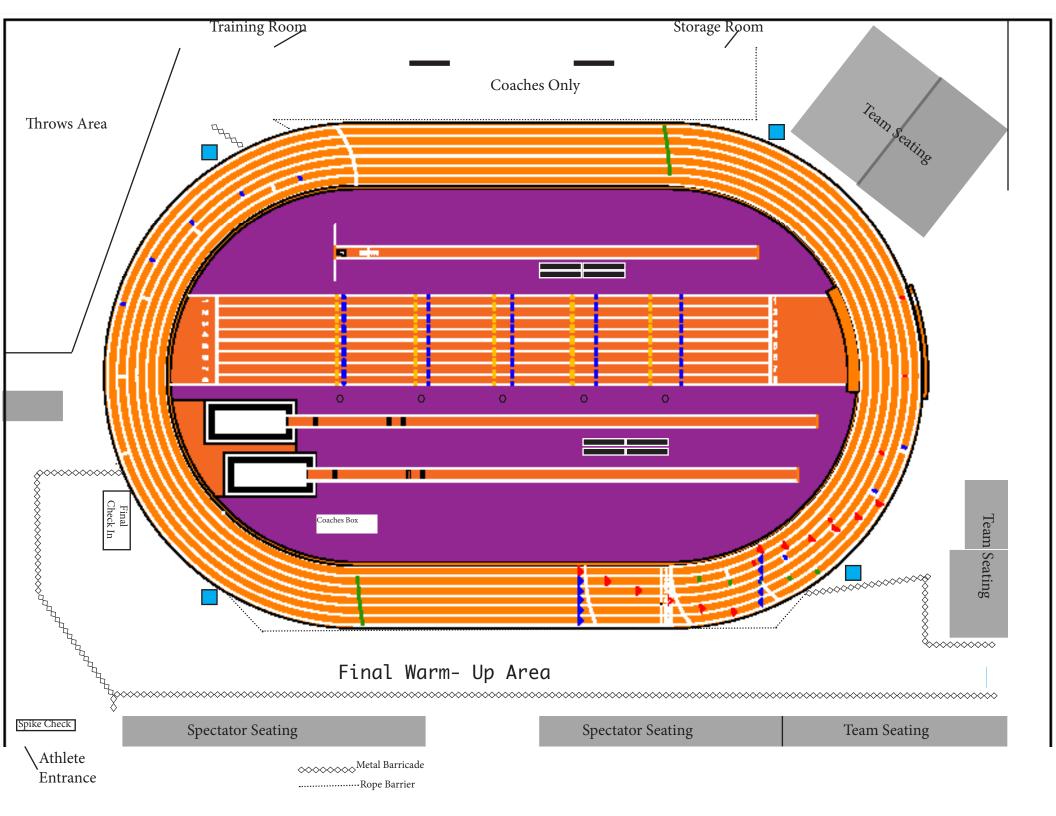

#### **Athlete Check In:**

Check in for Running Events is located at the start of the homestretch - near the rollup door. Check in for Field Events is located at the event site.

- 1. Athletes must check in at least 30 minutes prior to the event.
  - \* Athletes not checked in by that time will be scratched from the event.
- 2. Athletes must have your spikes checked prior to event check in.
- 3. Athletes must be in the clerking area 15 minutes prior to the scheduled start time.