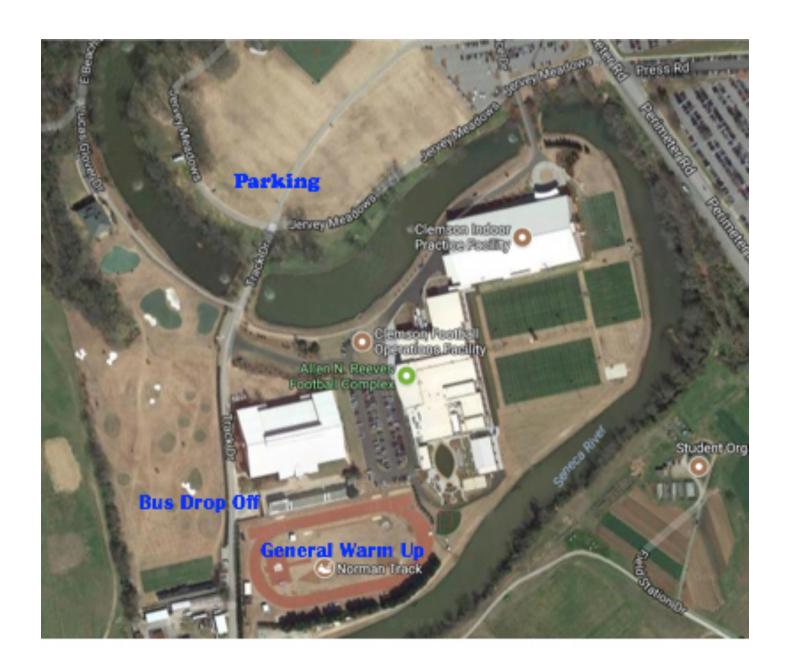

#### **Bus Drop Off/Team Parking:**

Team busses and vans will be able to drop off next to the Indoor Track Facility and then park in Jervey Meadows.