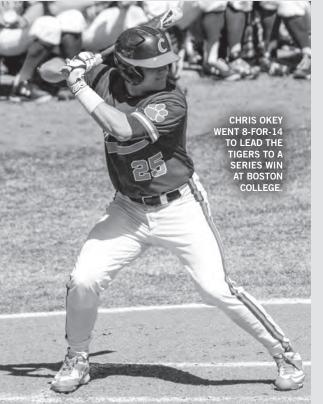

### **RETURNING LEADERS**

| Batting Average | Reed Rohlman (.356)                        |
|-----------------|--------------------------------------------|
| Games           | Chris Okey, Reed Rohlman, Eli White (61)   |
| Runs            | Chris Okey (50)                            |
| Hits            | Reed Rohlman (84)                          |
| Doubles         | Reed Rohlman (17)                          |
| Triples         | Eli White (3)                              |
| Home Runs       | Chris Okey (12)                            |
| RBIs            | Reed Rohlman (58)                          |
| Stolen Bases    | Eli White (11)                             |
| ERA             | Charlie Barnes (3.38)                      |
| Wins            | Pat Krall, Clate Schmidt, Alex Schnell (2) |
| Appearances     | Pat Krall (27)                             |
| Saves           | Pat Krall (3)                              |
| Innings Pitched | Clate Schmidt (52.0)                       |
| Strikeouts      | Pat Krall (38)                             |