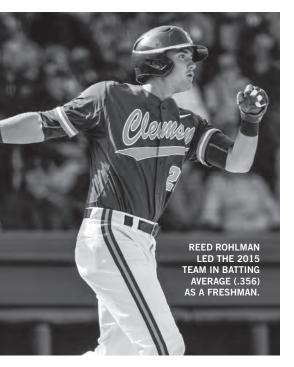

### **RETURNING LEADERS**

| Batting Average | Reed Rohlman (.356)                        |
|-----------------|--------------------------------------------|
| Games           | Chris Okey, Reed Rohlman, Eli White (61)   |
| Runs            | Chris Okey (50)                            |
| Hits            | Reed Rohlman (84)                          |
| Doubles         | Reed Rohlman (17)                          |
| Triples         | Eli White (3)                              |
| Home Runs       | Chris Okey (12)                            |
| RBIs            | Reed Rohlman (58)                          |
| Stolen Bases    | Eli White (11)                             |
| ERA             | Charlie Barnes (3.38)                      |
| Wins            | Pat Krall, Clate Schmidt, Alex Schnell (2) |
| Appearances     | Pat Krall (27)                             |
| Saves           | Pat Krall (3)                              |
| Innings Pitched | Clate Schmidt (52.0)                       |
| Strikeouts      | Pat Krall (38)                             |