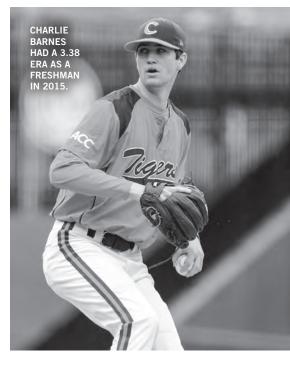

### **RETURNING LEADERS**

| Batting Average | Reed Rohlman (.356)                        |
|-----------------|--------------------------------------------|
| Games           | Chris Okey, Reed Rohlman, Eli White (61)   |
| Runs            | Chris Okey (50)                            |
| Hits            | Reed Rohlman (84)                          |
| Doubles         | Reed Rohlman (17)                          |
| Triples         | Eli White (3)                              |
| Home Runs       | Chris Okey (12)                            |
| RBIs            | Reed Rohlman (58)                          |
| Stolen Bases    | Eli White (11)                             |
| ERA             | Charlie Barnes (3.38)                      |
| Wins            | Pat Krall, Clate Schmidt, Alex Schnell (2) |
| Appearances     | Pat Krall (27)                             |
| Saves           | Pat Krall (3)                              |
| Innings Pitched | Clate Schmidt (52.0)                       |
| Strikeouts      | Pat Krall (38)                             |