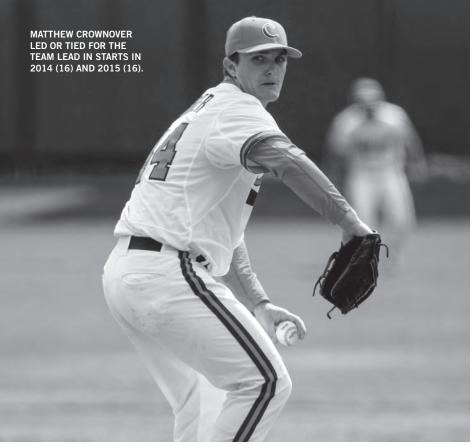

### 2016 TEAM INFORMATION

| Lettermen Returning                          | 24                                             |
|----------------------------------------------|------------------------------------------------|
| Lettermen Lost                               | 10                                             |
| 2015 Starting Position Players Returning (6) | Andrew Cox (1B), Chris Okey (C),               |
| Chase Pinder (2B), Reed Ro                   | hlman (LF), Eli White (SS), Weston Wilson (3B) |
| 2015 Starting Position Players Lost (3)      | Steven Duggar (RF), Tyler Krieger (DH),        |
|                                              | Tyler Slaton (CF)                              |
| 2015 Starting Pitchers Returning (1)         | Clate Schmidt (R)                              |
| 2015 Starting Pitchers Lost (4)              | Matthew Crownover (L), Zack Erwin (L),         |
|                                              | Brody Koerner (R), Jake Long (R)               |
| 2015 All-Americans Returning (2)             | Chris Okey (R), Reed Rohlman (OF)              |
| 2015 All-Americans Lost (1)                  | Matthew Crownover (LHP)                        |
| 2015 All-ACC Players Returning (3)           | Chris Okey (C),                                |
|                                              | Reed Rohlman (OF), Eli White (SS)              |
| 2015 All-ACC Players Lost (3)                | Matthew Crownover (SP),                        |
|                                              | Steven Duggar (OF), Tyler Krieger (DH/UT)      |

### 2015 TOP-25 NCAA STAT RANKINGS

| Team              | Category        | Stat | Rank |
|-------------------|-----------------|------|------|
| Clemson           | Walks           | 274  | 18   |
| Steven Duggar     | Walks           | 54   | T-5  |
| Steven Duggar     | Sacrifice Flies | 8    | T-10 |
| Steven Duggar     | BB/Game         | 0.89 | 13   |
| Matthew Crownover | Wins            | 10   | T-13 |
| Matthew Crownover | H/9 IP          | 5.94 | 20   |
| Zack Erwin        | K/BB            | 5.75 | 21   |
| Matthew Crownover | ERA             | 1.82 | 25   |

See and Kopp will instruct a young pitching staff with little returning experience. Of the 549.0 innings pitched in 2015, only 34 percent of those innings pitched by Tigers return in 2016. Clemson also must replace 2015 ACC Pitcher-of-the-Year Matthew Crownover, who was 10-3 with a 1.82 ERA in 109.0 innings pitched as the Friday starter.