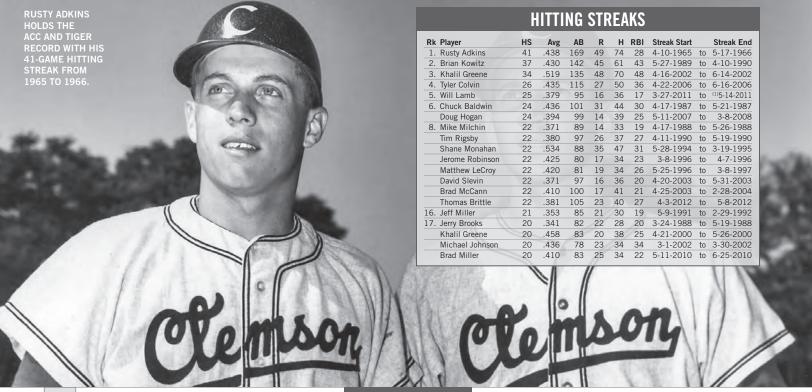

(min. 100 AB)    | Game:   | 5 by many                                                       |
|                | 3 Reed Rohlman vs. Florida State, 5-16-2015        |         | .402 Dude Buchanan, 1939-41 (74 H, 184 AB) (min. 150 AB) | Season: | 64 Jason Harris, 1999                                           |
|                | 22 Khalil O 2000                                   |         | 204 Chara Manakan 1002 OF (227 H OFC AD) (:- F00 AD)     |         | CA H (OtI 1000                                                  |

.394 Shane Monahan, 1993-95 (337 H, 856 AB) (min. 500 AB)

.394 Shane Monahan, 1993-95 (337 H, 856 AB) (min. 700 AB)

WALKS PER AT-BAT Season: 1/2.93 Brian Ellis, 1998

Career:

Career: 1/3.85 Kurt Seibert, 1974-76

64 Henrí Stanley, 1999

207 Bert Heffernan, 1985-88



33 Khalil Greene, 2002

95 Khalil Greene, 1999-02

Season:

Career:

# PITCHING RECORDS

#### **GAMES**

Season: 33 Scott Winchester, 1995 33 Nick Glaser, 2000 33 Daniel Moskos, 2006 33 Alex Frederick, 2010

98 Matt Additon, 1997-00

### **STARTS**

19 Brian Barnes, 1988 19 Brian Barnes, 1989 19 Jason Dawsey, 1995

19 Kris Benson, 1996 19 Ryan Mottl, 2000 19 Steve Reba, 2002 19 Casey Harman, 2010

Career: 68 Ryan Mottl, 1997-00

# COMPLETE GAMES

11 Chuck Porter, 1976 Season: 26 Rusty Gerhardt, 1969-72 Career:

# **SHUTOUTS**

4 Ron Musselman, 1976 Season: 4 Kris Benson, 1996 6 Ron Musselman, 1976,77 Career:

#### WINS

16 Brian Barnes, 1989 Season: 15 Kris Benson, 1995,96 Consecutive:

Career:

12 Chuck Porter, 1976 12 Ron Musselman, 1977 12 Jason Angel, 1991 44 Brian Barnes, 1986-89

W