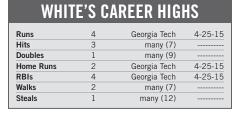

### **RETURNING LEADERS**

| Batting Average | Reed Rohlman (.356)                        |
|-----------------|--------------------------------------------|
| Games           | Chris Okey, Reed Rohlman, Eli White (61)   |
| Runs            | Chris Okey (50)                            |
| Hits            | Reed Rohlman (84)                          |
| Doubles         | Reed Rohlman (17)                          |
| Triples         | Eli White (3)                              |
| Home Runs       | Chris Okey (12)                            |
| RBIs            | Reed Rohlman (58)                          |
| Stolen Bases    | Eli White (11)                             |
| ERA             | Charlie Barnes (3.38)                      |
| Wins            | Pat Krall, Clate Schmidt, Alex Schnell (2) |
| Appearances     | Pat Krall (27)                             |
| Saves           | Pat Krall (3)                              |
| Innings Pitched | Clate Schmidt (52.0)                       |
| Strikeouts      | Pat Krall (38)                             |