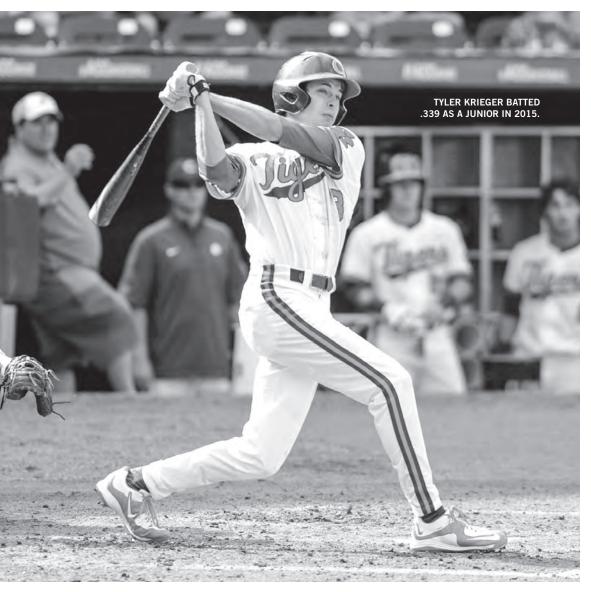

### 2016 TEAM INFORMATION

| Lettermen Returning                          | 24                                             |
|----------------------------------------------|------------------------------------------------|
| Lettermen Lost                               | 10                                             |
| 2015 Starting Position Players Returning (6) | Andrew Cox (1B), Chris Okey (C),               |
| Chase Pinder (2B), Reed Ro                   | hlman (LF), Eli White (SS), Weston Wilson (3B) |
| 2015 Starting Position Players Lost (3)      | Steven Duggar (RF), Tyler Krieger (DH),        |
|                                              | Tyler Slaton (CF)                              |
| 2015 Starting Pitchers Returning (1)         | Clate Schmidt (R)                              |
| 2015 Starting Pitchers Lost (4)              | Matthew Crownover (L), Zack Erwin (L),         |
|                                              | Brody Koerner (R), Jake Long (R)               |
| 2015 All-Americans Returning (2)             | Chris Okey (R), Reed Rohlman (OF)              |
| 2015 All-Americans Lost (1)                  | Matthew Crownover (LHP)                        |
| 2015 All-ACC Players Returning (3)           | Chris Okey (C),                                |
|                                              | Reed Rohlman (OF), Eli White (SS)              |
| 2015 All-ACC Players Lost (3)                | Matthew Crownover (SP),                        |
|                                              | Steven Duggar (OF), Tyler Krieger (DH/UT)      |