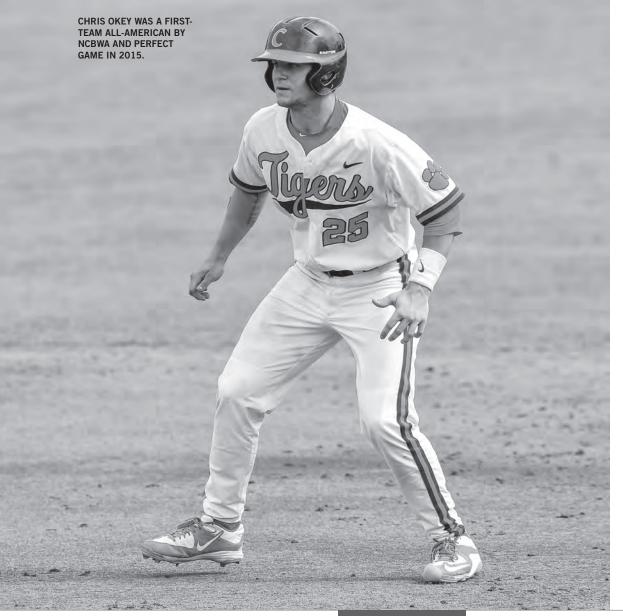

### 2016 TEAM INFORMATION

| Lettermen Returning                          | 24                                             |
|----------------------------------------------|------------------------------------------------|
| Lettermen Lost                               | 10                                             |
| 2015 Starting Position Players Returning (6) | Andrew Cox (1B), Chris Okey (C),               |
| Chase Pinder (2B), Reed Ro                   | hlman (LF), Eli White (SS), Weston Wilson (3B) |
| 2015 Starting Position Players Lost (3)      | Steven Duggar (RF), Tyler Krieger (DH),        |
|                                              | Tyler Slaton (CF)                              |
| 2015 Starting Pitchers Returning (1)         | Clate Schmidt (R)                              |
| 2015 Starting Pitchers Lost (4)              | Matthew Crownover (L), Zack Erwin (L),         |
|                                              | Brody Koerner (R), Jake Long (R)               |
| 2015 All-Americans Returning (2)             | Chris Okey (R), Reed Rohlman (OF)              |
| 2015 All-Americans Lost (1)                  | Matthew Crownover (LHP)                        |
| 2015 All-ACC Players Returning (3)           | Chris Okey (C),                                |
|                                              | Reed Rohlman (OF), Eli White (SS)              |
| 2015 All-ACC Players Lost (3)                | Matthew Crownover (SP),                        |
|                                              | Steven Duggar (OF), Tyler Krieger (DH/UT)      |

### **RETURNING LEADERS**

| Batting Average | Reed Rohlman (.356)                        |
|-----------------|--------------------------------------------|
| Games           | Chris Okey, Reed Rohlman, Eli White (61)   |
| Runs            | Chris Okey (50)                            |
| Hits            | Reed Rohlman (84)                          |
| Doubles         | Reed Rohlman (17)                          |
| Triples         | Eli White (3)                              |
| Home Runs       | Chris Okey (12)                            |
| RBIs            | Reed Rohlman (58)                          |
| Stolen Bases    | Eli White (11)                             |
| ERA             | Charlie Barnes (3.38)                      |
| Wins            | Pat Krall, Clate Schmidt, Alex Schnell (2) |
| Appearances     | Pat Krall (27)                             |
| Saves           | Pat Krall (3)                              |
| Innings Pitched | Clate Schmidt (52.0)                       |
| Strikeouts      | Pat Krall (38)                             |