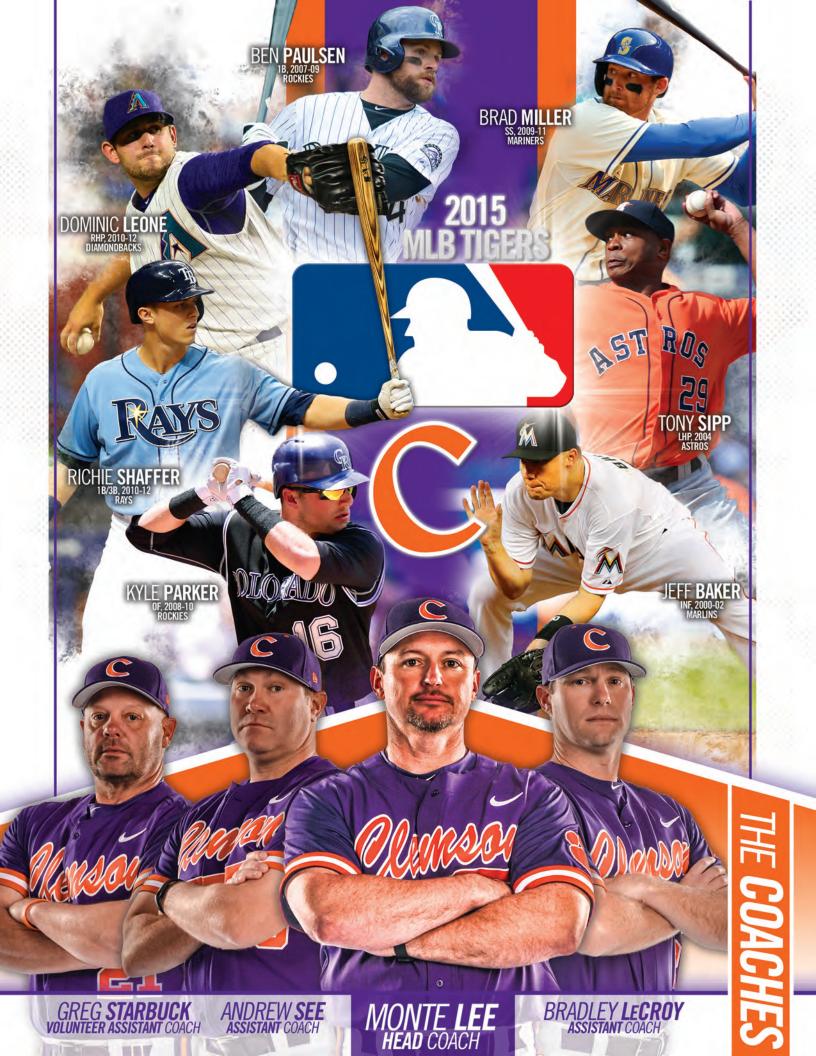

### **2016 OUTLOOK**

new era in Clemson baseball begins in 2016 with the hiring of head coach **Monte Lee** in the off-season. Lee served as head coach at College of Charleston from 2009-15 and amassed a 276-145 record in seven seasons, including NCAA Tournament appearances each of the last two years.

"I'm extremely excited to be a part of this program, with all its rich history and tradition," said Lee, a native of Lugoff, S.C. "I grew up watching baseball in this state and have followed the program for many years. It's an honor to be the leader of one of the top programs in the country."

The Tigers return many of their top hitters from 2015 and three All-ACC performers in the field. Assistant coach **Bradley LeCroy**, in his ninth season at Clemson, and first-year volunteer assistant coach **Greg Starbuck**, who served as an assistant at Elon the previous 17 seasons, will team up with Lee to coach the hitters and position players. Clemson batted .288 as a team in 2015 with a .376 on-base percentage and averaged 6.3 runs per contest, solid numbers the coaching staff can build upon.

"I have coached hitters for a long time and enjoyed coaching our tremendous group in the fall," stated Lee. "My philosophy is for our hitters to be aggressive at the plate and take command of the batter-pitcher matchup."

Assistant coach **Andrew See**, Duke's pitching coach from 2013-15, holds the same responsibility in his first year in Tigertown and is assisted by first-year student coach **David Kopp**, who was a righthander at Clemson from 2005-07.