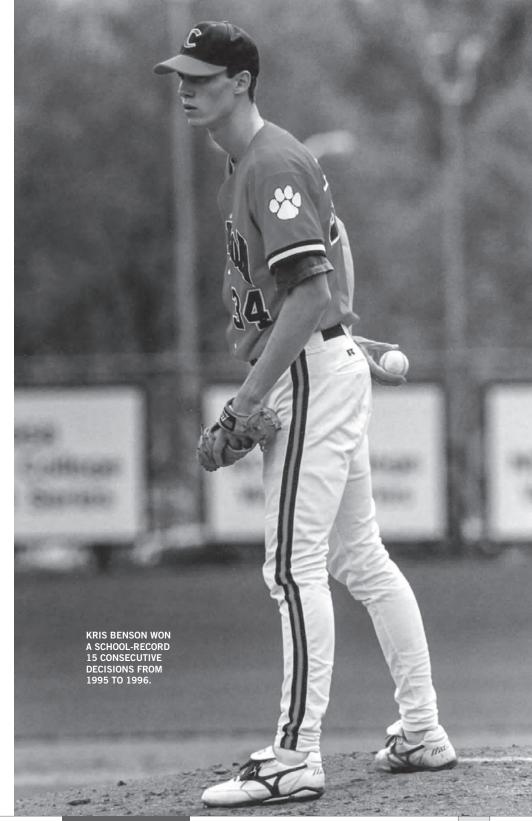

>b</b> o | ning game; ^ - eight-i                      | nning |

Game: 21.0 Billy O'Dell vs. South Carolina, 4-4-1952 Season: 13.4 Billy O'Dell, 1953 (108 K, 72.1 IP) Career: 12.3 Billy O'Dell, 1952-54 (300 K, 219.2 IP)

# STRIKEOUT-TO-WALK RATIO

Season: 7.56 Kris Benson, 1996 (204 K, 27 BB) 4.51 Kris Benson, 1994-96 (356 K, 79 BB) Career:

### HITS PER NINE INNINGS PITCHED

@CLEMSONBASEBALL

Season: 3.11 Billy O'Dell, 1953 (25 H, 72.1 IP) 5.29 Billy O'Dell, 1952-54 (129 H, 219.2 IP)

#### WALKS PER NINE INNINGS PITCHED

Season: 1.17 Phillip Lowery, 1987 (7 BB, 53.2 IP) Career: 1.71 Phillip Lowery, 1986-88 (32 BB, 168.2 IP)

### **SAVES**

Season: 15 Nick Glaser, 2000 Career: 34 Scott Winchester, 1993-95

#### **BATTERS FACED**

606 Kris Benson, 1996 2,052 Brian Barnes, 1986-89 Career:



# YEARLY BATTING & FIELDING STATS

| 1945   1945   1946   1949   1941   1979   1941   1979   1941   1979   1941   1979   1941   1979   1941   1979   1941   1979   1941   1979   1941   1979   1979   1979   1979   1979   1979   1979   1979   1979   1979   1979   1979   1979   1979   1979   1979   1979   1979   1979   1979   1979   1979   1979   1979   1979   1979   1979   1979   1979   1979   1979   1979   1979   1979   1979   1979   1979   1979   1979   1979   1979   1979   1979   1979   1979   1979   1979   1979   1979   1979   1979   1979   1979   1979   1979   1979   1979   1979   1979   1979   1979   1979   1979   1979   1979   1979   1979   1979   1979   1979   1979   1979   1979   1979   1979   1979   1979   1979   1979   1979   1979   1979   1979   1979   1979   1979   1979   1979