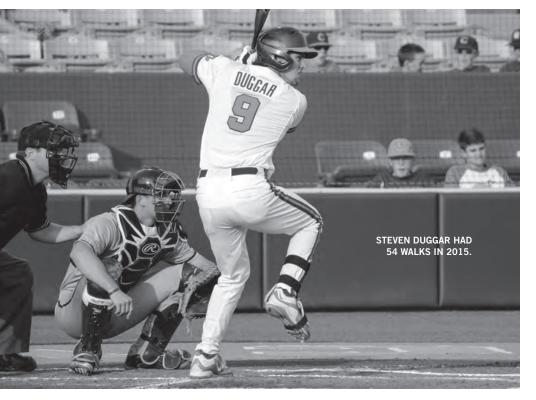

### 2015 TOP-25 NCAA STAT RANKINGS

| Team              | Category        | Stat | Rank |
|-------------------|-----------------|------|------|
| Clemson           | Walks           | 274  | 18   |
| Steven Duggar     | Walks           | 54   | T-5  |
| Steven Duggar     | Sacrifice Flies | 8    | T-10 |
| Steven Duggar     | BB/Game         | 0.89 | 13   |
| Matthew Crownover | Wins            | 10   | T-13 |
| Matthew Crownover | H/9 IP          | 5.94 | 20   |
| Zack Erwin        | K/BB            | 5.75 | 21   |
| Matthew Crownover | ERA             | 1.82 | 25   |