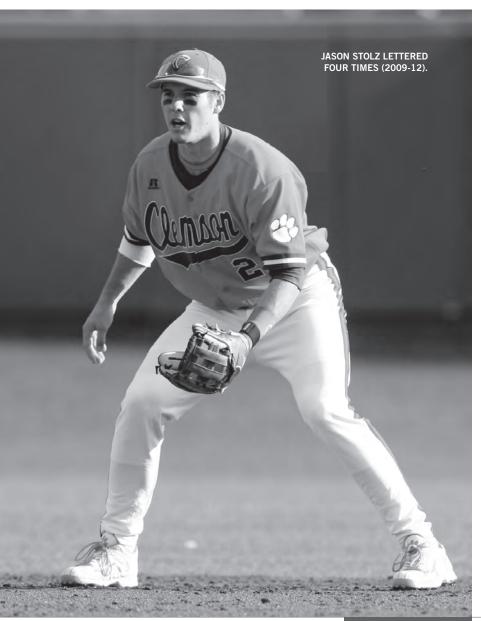

2014,15    |
| Winchester, Scott | 3  | 1993-95    |
| Wingo, Billy      | 4  | 1974-77    |
| Wisniewski, Gene  | 2  | 1977,78    |
| Woessner, Dave    | 3  | 1977-79    |
| Noodruff, Foggy   | 1  | 1930       |
| Wrenn, David      | 1  | 1965       |
| Wright, Charlie   | 2  | 1942,43    |
| Nyatt, Steve      | 3  | 1974-76    |
|                   |    |            |

| 1  |         |
|----|---------|
| ٧L | Year(s) |
| 2  | 1969,70 |
| 2  | 1978,79 |
|    | 2       |

|                  | Z  |         |
|------------------|----|---------|
| Player           | ٧L | Year(s) |
| Ziegler, Michael | 3  | 1928-30 |
| Zocchi, P.J.     | 3  | 2005-07 |
| Zoltak, Matt     | 2  | 2007,08 |
| Zupa, Ron        | 3  | 1966-68 |

Note: Returning players in  $\boldsymbol{bold}.$ 

2016 MEDIA GUIDE



# 1896 (0-2 OVERALL) - NA

1897 - NO TEAM

# 1898 (2-4 OVERALL)

| Pos. | Starter          | CI. |  |
|------|------------------|-----|--|
| С    | Thomas Shaw      | Fr. |  |
| 1B   | Harry Gray       | So. |  |
| 2B   | M.N. Hunter      | Fr. |  |
| SS   | Columbus Mauldin | So. |  |
| 3B   | J.W. Odiorne     | Fr. |  |
| LF   | J.C. Wertz       | Fr. |  |
| CF   | J.M. Blain       | Sr. |  |
| RF   | I Roykin         | So  |  |

| Pos. | Starter      | CI. | W-L |
|------|--------------|-----|-----|
| Р    | John McMakin | Fr. | 1-4 |

| Pos. | Starter          | CI. |  |
|------|------------------|-----|--|
| С    | Thomas Shaw      | So. |  |
| 1B   | Harry Gray       | Jr. |  |
| 2B   | M.N. Hunter      | So. |  |
| SS   | Columbus Mauldin | Jr. |  |
| 3B   | J.W. Odiorne     | So.