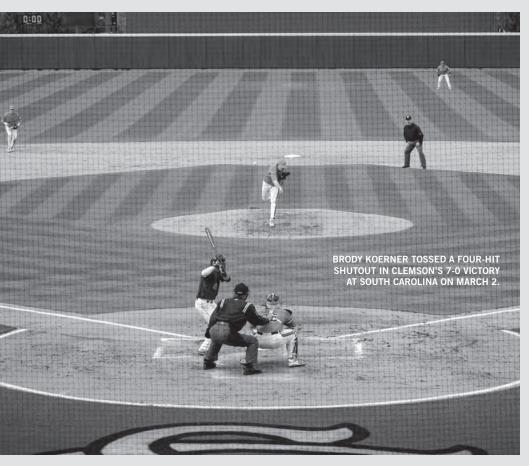

### 2016 TEAM INFORMATION

| Lettermen Returning                          | 24                                             |
|----------------------------------------------|------------------------------------------------|
| Lettermen Lost                               | 10                                             |
| 2015 Starting Position Players Returning (6) | Andrew Cox (1B), Chris Okey (C),               |
| Chase Pinder (2B), Reed Ro                   | hlman (LF), Eli White (SS), Weston Wilson (3B) |
| 2015 Starting Position Players Lost (3)      | Steven Duggar (RF), Tyler Krieger (DH),        |
|                                              | Tyler Slaton (CF)                              |
| 2015 Starting Pitchers Returning (1)         | Clate Schmidt (R)                              |
| 2015 Starting Pitchers Lost (4)              | Matthew Crownover (L), Zack Erwin (L),         |
|                                              | Brody Koerner (R), Jake Long (R)               |
| 2015 All-Americans Returning (2)             | Chris Okey (R), Reed Rohlman (OF)              |
| 2015 All-Americans Lost (1)                  | Matthew Crownover (LHP)                        |
| 2015 All-ACC Players Returning (3)           | Chris Okey (C),                                |
|                                              | Reed Rohlman (OF), Eli White (SS)              |
| 2015 All-ACC Players Lost (3)                | Matthew Crownover (SP),                        |
|                                              | Steven Duggar (OF), Tyler Krieger (DH/UT)      |