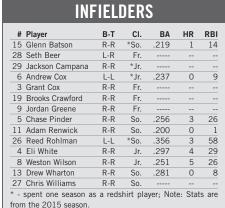

|    | INFIELDERS    |        |     |      |     |      |      |                    |                                     |
|----|---------------|--------|-----|------|-----|------|------|--------------------|-------------------------------------|
| #  | Player        | Pos.   | B-T | Hgt  | Wgt | CI.  | Exp. | Hometown           | Previous School                     |
| 15 | Glenn Batson  | INF    | R-R | 6-2  | 210 | *So. | 1VL  | Greenville, S.C.   | Greenville HS                       |
| 3  | Grant Cox     | INF    | R-R | 5-11 | 170 | Fr.  | HS   | Simpsonville, S.C. | Greenville HS                       |
| 9  | Jordan Greene | INF/OF | R-R | 5-8  | 170 | Fr.  | HS   | Fort Mill, S.C.    | Charlotte Country Day (N.C.) School |
| 11 | Adam Renwick  | INF    | R-R | 6-0  | 175 | So.  | 1VL  | Spartanburg, S.C.  | Dorman HS                           |
| 4  | Eli White     | INF    | R-R | 6-3  | 190 | Jr.  | 2VL  | Easley, S.C.       | Wren HS                             |
| 8  | Weston Wilson | INF    | R-R | 6-3  | 210 | Jr.  | 2VL  | High Point, N.C.   | Wesleyan Christian Academy          |