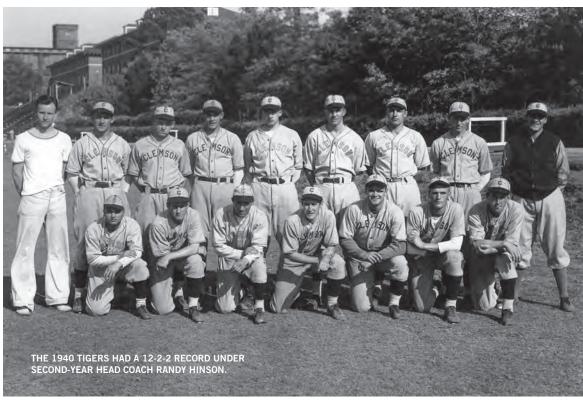

| 0-1      | Newberry             |
| 4-24 | Н    | W     | 9-4      | Wofford              |
| 4-27 | Α    | L     | 3-4      | South Carolina       |
| 5-3  | Α    | W     | 11-9     | Georgia              |
| 5-4  | Α    | W     | 6-1      | Georgia              |
| 5-6  | Α    | L     | 5-6      | Presbyterian College |
| 5-8  | Н    | L     | 4-5      | South Carolina       |
| 5-10 | Α    | W     | 14-8     | Furman               |

### 1938 (6-12)

| 1330 (0 1E) |      |       |        |                    |  |  |
|-------------|------|-------|--------|--------------------|--|--|
| H           | lead | Coach | - Jess | Neely (7th Season) |  |  |
| Date        | Site | W-L   | Score  | Opponent           |  |  |
| 2 21        | Λ    | 14/   | 0.5    | Wofford            |  |  |



| 4-4                 | Α  | L    | 5-9               | Newberry             |  |
|---------------------|----|------|-------------------|----------------------|--|
| 4-6                 | Н  | W    | 7-6               | Erskine              |  |
| 4-11                | N1 | L    | 3-4               | Erskine              |  |
| 4-13                | Н  | W    | 4-2               | Presbyterian College |  |
| 4-14                | Α  | L    | 11-14             | Georgia              |  |
| 4-15                | Н  | W    | 10-8              | Newberry             |  |
| 4-16                | Н  | L(10 | <sup>0)</sup> 5-6 | Davidson             |  |
| 4-19                | Н  | L    | 5-7               | Georgia              |  |
| 4-22                | Α  | W    | 15-5              | Pres