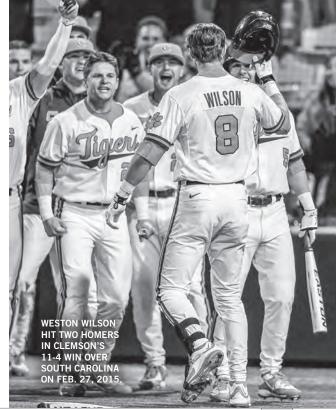

### 2016 TEAM INFORMATION

| Lettermen Returning                          | 24                                             |
|----------------------------------------------|------------------------------------------------|
| Lettermen Lost                               | 10                                             |
| 2015 Starting Position Players Returning (6) | Andrew Cox (1B), Chris Okey (C),               |
| Chase Pinder (2B), Reed Ro                   | hlman (LF), Eli White (SS), Weston Wilson (3B) |
| 2015 Starting Position Players Lost (3)      | Steven Duggar (RF), Tyler Krieger (DH),        |
|                                              | Tyler Slaton (CF)                              |
| 2015 Starting Pitchers Returning (1)         | Clate Schmidt (R)                              |
| 2015 Starting Pitchers Lost (4)              | Matthew Crownover (L), Zack Erwin (L),         |
|                                              | Brody Koerner (R), Jake Long (R)               |
| 2015 All-Americans Returning (2)             | Chris Okey (R), Reed Rohlman (OF)              |
| 2015 All-Americans Lost (1)                  | Matthew Crownover (LHP)                        |
| 2015 All-ACC Players Returning (3)           | Chris Okey (C),                                |
|                                              | Reed Rohlman (OF), Eli White (SS)              |
| 2015 All-ACC Players Lost (3)                | Matthew Crownover (SP),                        |
|                                              | Steven Duggar (OF), Tyler Krieger (DH/UT)      |