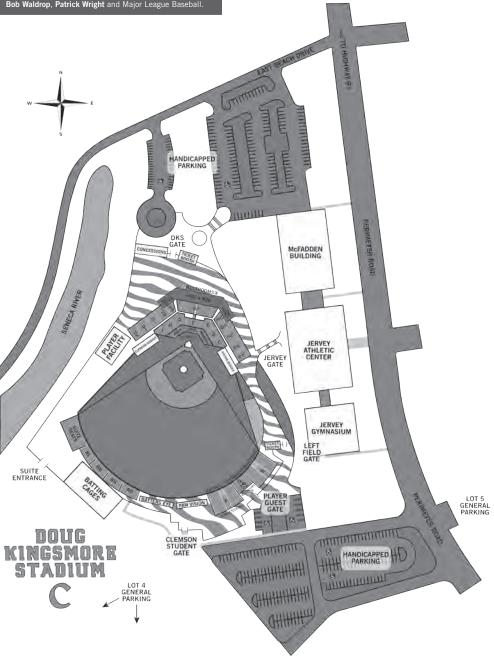

### DIRECTIONS TO DOUG KINGSMORE STADIUM

### FROM ATLANTA, GA.

Take I-85 north to exit 14 in South Carolina. Take a left, which crosses over the interstate, onto South Carolina highway 187 until the road runs into highway 76 and 28. Make a left at this traffic light. \*Stay on this road until the highway 93 exit, where you will exit and take a left at the stoplight. The route runs into the campus. Stay straight until you reach the second stoplight after the tennis courts (tennis courts will be on the left). Take a left at the stoplight, take the first right, then take the first left into the McFadden Building parking lot.

#### FROM COLUMBIA, S.C.

Take I-26 west and exit onto I-385 west until it reaches I-85. Take I-85 south until it reaches exit 19-B. Take exit 19-B and follow the directions from Atlanta starting at the \* symbol to arrive at the stadium.

#### FROM GREENVILLE, S.C.

Take I-85 south until it reaches exit 19-B. Take exit 19-B and follow the directions from Atlanta starting at the \* symbol to arrive at the stadium.

### **PARKING**

Members of the media are requested to park in the McFadden Building parking lot, located on the hill above the stadium (behind home plate). The lot is reserved for media members with a parking pass, however, there are limited spaces. There is also parking available beyond the outfield fence and in Memorial Stadium's West endzone parking lot.

### PRESS ENTERANCE

Enter Doug Kingsmore Stadium at the gate behind home plate or near the left-field foul pole. The stadium has an elevator and stairs leading up to the press box behind the grandstands.

#### WILL-CALL

Press will-call is located at the entrance next to the left-field foul pole.