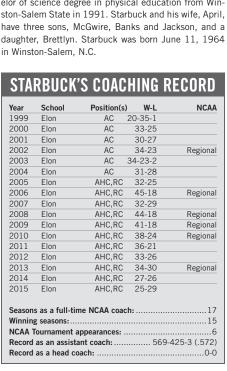

The Tigers return many of their top hitters from 2015 and three All-ACC performers in the field. Assistant coach **Bradley LeCroy**, in his ninth season at Clemson, and first-year volunteer assistant coach **Greg Starbuck**, who served as an assistant at Elon the previous 17 seasons, will team up with Lee to coach the hitters and position players. Clemson batted .288 as a team in 2015 with a .376 on-base percentage and averaged 6.3 runs per contest, solid numbers the coaching staff can build upon.