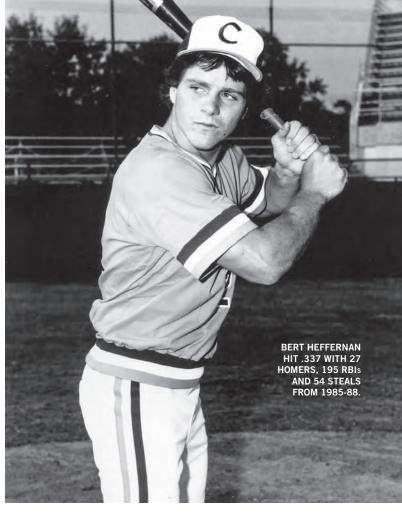

b          | 2000,02-04<br>1957 | .230  | 128-59<br>NA-16  | 230<br>51 | 7      | 8        | 0   | 0  | 0      | 35<br>2 | 5-9<br>0-NA   |
| Hudgins, Tom                       | 1968-70            | .083  | 34-NA            | 36        | 3      | 3        | 0   | 0  | 0      | 3       | 0-NA          |
| Huggins, Elmer                     | 1960-70            | .038  | 15-NA            | 26        | 1      | 1        | 0   | 0  | 0      | 1       | O-NA          |
| Huggins, Mark                      | 1982,84            | .163  | 24-NA            | 43        | 5      | 7        | 2   | 0  | 0      | 6       | 3-3           |
| . rappino, main                    | 1002,04            |       | ∠¬-11/A          | 70        | J      |          |     | J  | J      | U       | 0-0           |



| Player             | Year(s)    | Avg  | G-S     | AB  | R   | Н   | 2B | 3B | HR | RBI | SB           |
|--------------------|------------|------|---------|-----|-----|-----|----|----|----|-----|--------------|
| Hughes, Jerald     | 1972       | .143 | 18-NA   | 7   | 4   | 1   | 1  | 0  | 0  | 2   | 1-NA         |
| Humphrey, Andre    | 1994       | .164 | 32-20   | 67  | 13  | 11  | 2  | 1  | 0  | 2   | 1-3          |
| Humphries, Leonard | 1954-56    | .185 | NA-NA   | 54  | 6   | 10  | 0  | 0  | 1  | 5   | O-NA         |
| Hyde, Justin       | 1998       | .348 | 27-9    | 46  | 7   | 16  | 7  | 1  | 2  | 12  | 1-1          |
| Ing, Charlie       | 1972-74    | .277 | 85-NA   | 296 | 46  | 82  | 17 | 5  | 3  | 28  | 13-NA        |
| Ingram, John       | 2004-06    | .234 | 75-28