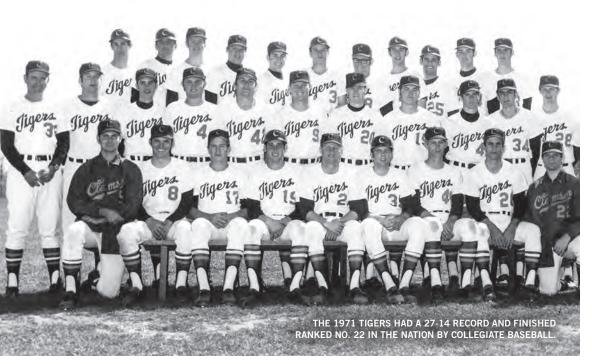

| Н    | W <sup>(7)</sup>  | 4-0   | * North Carolina(2)       |  |  |
| 4-15                                    | Н    | W                 | 6-3   | Georgia Tech              |  |  |
| 4-16                                    | Н    | W                 | 6-5   | †* South Carolina         |  |  |
| 4-20                                    | Н    | W <sup>(7)</sup>  | 3-1   | * Maryland(1)             |  |  |
| 4-20                                    | Н    | L <sup>(7)</sup>  | 2-7   | * Maryland <sup>(2)</sup> |  |  |
| 5-2                                     | Α    | W <sup>(10)</sup> | 2-1   | * North Carolina          |  |  |
| 5-3                                     | Α    | L <sup>(7)</sup>  | 2-4   | * NC State(1)             |  |  |

\* - ACC game



| 5-3  | Α | L <sup>(7)</sup>  | 1-6 | * NC State(2)         |
|------|---|-------------------|-----|-----------------------|
| 5-4  | Α | L                 | 0-7 | Georgia Tech          |
| 5-6  | Α | W <sup>(10)</sup> | 3-2 | Georgia               |
| 5-7  | Α | W <sup>(7)</sup>  | 1-0 | * South Carolina(1)   |
| 5-7  | Α | L <sup>(7)</sup>  | 3-4 | * South Carolina(2)   |
| 5-8  | Α | W                 | 7-0 | East Carolina         |
| 5-9  | Α | W                 | 8-1 | East Carolina         |
| 5-10 | Α | W <sup>(10)</sup> | 2-0 | * Wake Forest         |
| 5-11 | Α | W <sup>(7)</sup>  | 5-3 | * Duke <sup>(1)</sup> |
| 5-11 | Α | L <sup>(7)</sup>  | 0-7 | * Duke <sup>(2)</sup> |
| 5-13 | Α | L(11)             | 2-3 | George Washington     |
| 5-14 | Δ | 1                 | 0-1 | * M