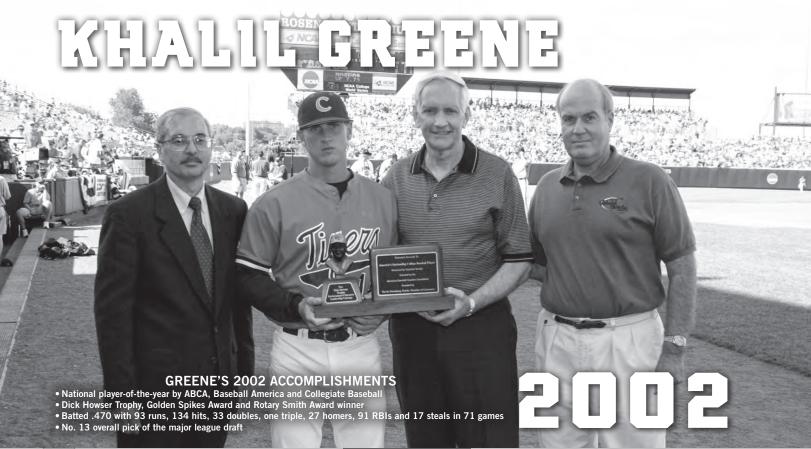

rian Holstad, INF/OF

2001 - Casey Stone, OF

2002 - Michael Johnson, 1B

2003 - Kyle Frank, OF 2004 - Russell Triplett, SS

2005 - Taylor Harbin, 2B

2006 - Brad Chalk, OF

2007 - Taylor Harbin, SS 2008 - Matt Vaughn, P

2009 - Matt Vaughn, P

2010 - Wilson Boyd, OF 2011 - John Hinson, 3B

Phil Pohl, DH

2012 - Phil Pohl, DH 2013 - Matthew Crownover, P

2014 - Tyler Slaton, OF 2015 - Tyler Krieger, INF

**WORLD CHAMPIONSHIPS** 1997 - Rvan Mottl, P 1998 - Patrick Boyd, OF

Ryan Mottl, P 2000 - Jeff Baker SS

Patrick Boyd, OF 2001 - Jeff Baker 3B 2006 - Daniel Moskos, P

2007 - Tyler Colvin, OF 2009 - Brad Miller INF

2010 - Brad Miller, INF 2014 - Chris Okey, C 2015 - Chris Okey, C

# **WORLD UNIVERSITY GAMES**

1977 - Dave Caldwell, OF Bill Foley, C





# NATIONAL PLAYERS-OF-THE-YEAR





# **ALL-AMERICANS**

#### **ABCA**

|      | 712071           |      |                                                                                                  |
|------|------------------|------|--------------------------------------------------------------------------------------------------|
| Year | Player           | Pos. | *T                                                                                               |
| 1947 | Joe Landrum      | Р    | 1                                                                                                |
| 1954 | Billy O'Dell     | Р    | 2                                                                                                |
| 1959 | Doug Hoffman     | OF   | 2<br>1<br>1<br>3<br>2<br>3<br>1<br>2<br>1<br>3<br>3<br>1<