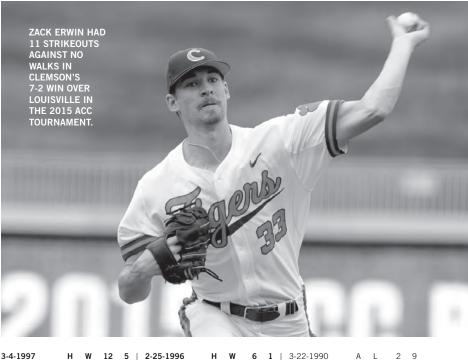

### 2015 TOP-25 NCAA STAT RANKINGS

| Team              | Category        | Stat | Rank |
|-------------------|-----------------|------|------|
| Clemson           | Walks           | 274  | 18   |
| Steven Duggar     | Walks           | 54   | T-5  |
| Steven Duggar     | Sacrifice Flies | 8    | T-10 |
| Steven Duggar     | BB/Game         | 0.89 | 13   |
| Matthew Crownover | Wins            | 10   | T-13 |
| Matthew Crownover | H/9 IP          | 5.94 | 20   |
| Zack Erwin        | K/BB            | 5.75 | 21   |
| Matthew Crownover | ERA             | 1.82 | 25   |