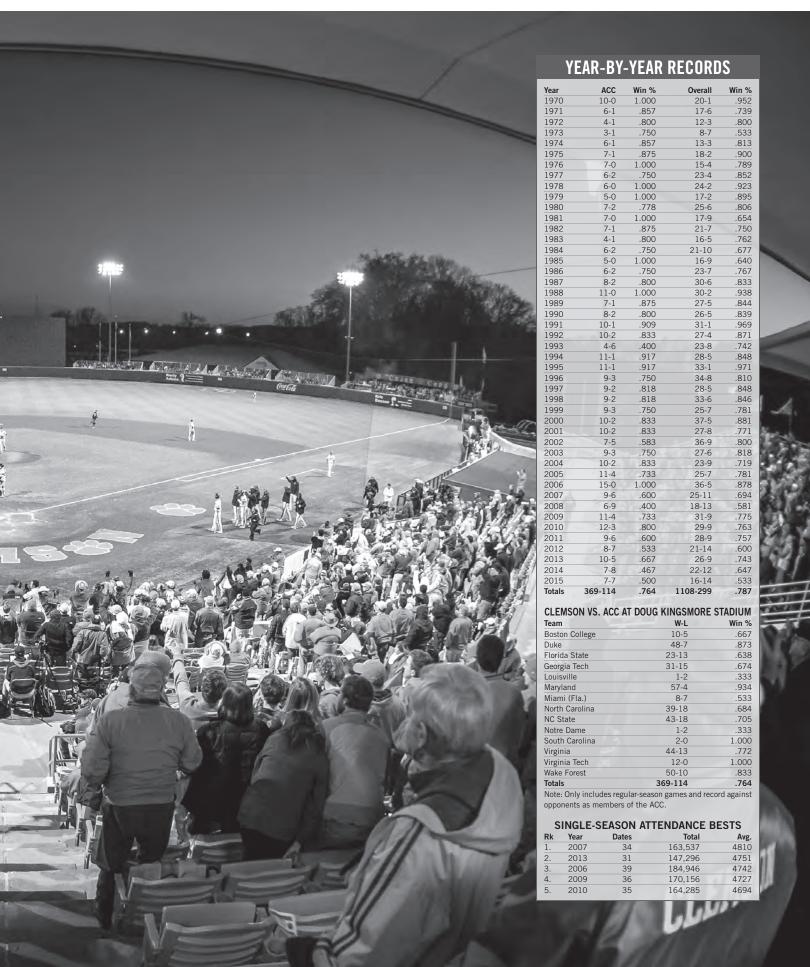

Forest(1970-15)                | 53-10       | .841    |
| West Virginia(1972-15)              | 7-2         | .778    |
| Western Carolina(1974-15)           | 41-5        | .891    |
| Western Michigan <sup>(1973)</sup>  | 1-1         | .500    |
| Nichita State(1981)                 | 0-1         | .000    |
| William & Mary <sup>(2000-13)</sup> | 5-1         | .833    |
| Winthrop(1981-15)                   | 15-5        | .750    |
| Nofford <sup>(1999-15)</sup>        | 11-0        | 1.000   |
| Wright State (2010-13)              | 6-0         | 1.000   |
| <b>Totals</b>                       | 1108-299    | .787    |
| Note: Bold denotes 2016             | opponent so | heduled |
| 1 1 2 2 171                         |             |         |

to play at Doug Kingsmore Stadium.





# **PLAYER FACILITY**



n the 2016 season, the Clemson baseball staff has several new faces, including Monte Lee, who was announced as the new head coach of the Tigers on June 18, 2015. But the coaching staff is not the only aspect that looks a little different.

On October 2, 2015, director of athletics Dan Radakovich officially opened the new baseball player facility located behind the first-base stands. The new facility, a \$9 million addition to Doug Kingsmore Stadium, is the first building to open as part of the Will to Lead Campaign at Clemson University.

The 20,000 square-foot facility replaces the old 3,500 square-foot locker room and players' lounge facility that was housed under the first-base stands. The new complex includes many state-of-the-art features that improve the ex