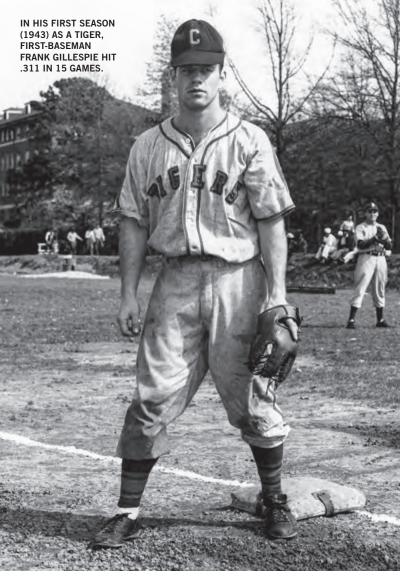

ny Justus    | So. | 27 | 27 | .260 |
| 3B   | Robert McCarley  | Jr. | 21 | 21 | .194 |
| LF   | James Cook       | Jr. | 24 | 17 | .259 |
| CF   | Michael Ziegler  | Jr. | 26 | 24 | .271 |
| RF   | Richard Magill   | Jr. | 27 | 24 | .258 |

| Pos. | Starter           | CI. | S | W-L |  |
|------|-------------------|-----|---|-----|--|
| Р    | J.E. Query        | So. | 7 | 6-1 |  |
| Р    | Clay Mahaffey     | Sr. | 7 | 4-3 |  |
| Р    | Lawrence Chamblee | Jr. | 7 | 2-5 |  |

# 1930 (9-14 OVERALL)

|      | 1330 (3 1     |     | * LIVALL/ |    |      |  |
|------|---------------|-----|-----------|----|------|--|
| Pos. | Starter       | CI. | S         | PS | BA   |  |
| С    | Angus Fordham | So. | 14        | 14 | .249 |  |
| 1 D  | Not Watson    | l۷  | 21        | 21 | 206  |  |





| 2B | Batson Hewitt   | Sr. | 23 | 23 | .348 |
|----|-----------------|-----|----|----|------|
| SS | Joseph Gibson   | Jr. | 12 | 12 | .293 |
| 3B | Richard Magill  | Sr. | 23 | 23 | .333 |
| LF | Buck Priester   | So. | 11 | 6  | .220 |
| CF | Michael Ziegler | Sr. | 22 | 22 | .209 |
| RF | Endel Ramey     | Jr. | 18 | 9  | .292 |

| Pos. | Starter        | CI. | S | W-L |
|------|----------------|-----|---|-----|
| Р    | H.B. Nivens    | So. | 7 | 4-3 |
| Р    | W.A. Nimmer    | Fr. | 6 | 2-5 |
| Р    | Gordon Hoffman | Jr. | 5 | 2-2 |

### 1931 (6-2 OVERALL)

| Pos. | Starter         | CI. | S | PS | BA   |
|------|-----------------|-----|---|----|------|
| С    | Landrum Proctor | So. | 5 | 5  | .294 |
| 1B   | Nat Watson      | Sr. | 8 | 8  | .450 |
| 2B   | J.D. Joye       | So.