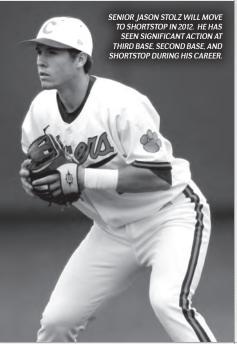

## **2012 CLEMSON ROSTER**

|    | NUMERICAL         |         |     |      |     |      |      |                        |                           |  |  |
|----|-------------------|---------|-----|------|-----|------|------|------------------------|---------------------------|--|--|
| #  | Player            | Pos.    | В-Т | Hgt  | Wgt | CI.  | Exp. | Hometown               | Previous School           |  |  |
| 1  | Dominic Attanasio | OF      | L-L | 5-7  | 160 | So.  | 1VL  | Windermere, FL         | Olympia HS                |  |  |
| 2  | Jason Stolz       | INF     | R-R | 6-2  | 205 | Sr.  | 3VL  | Marietta, GA           | Kell HS                   |  |  |
| 3  | Brad Felder       | OF      | L-L | 6-0  | 200 | *Gr. | TR   | Bowman, SC             | The Citadel               |  |  |
| 4  | Thomas Brittle    | OF      | L-L | 5-8  | 170 | *Jr. | RS   | Cross, SC              | College of Charleston     |  |  |
| 5  | Joe Costigan      | OF      | L-R | 5-11 | 200 | So.  | 1VL  | Naples, FL             | Barron Collier HS         |  |  |
| 6  | Dominic Leone     | RHP     | R-R | 5-11 | 195 | Jr.  | 2VL  | Norwich, CT            | Norwich Free Academy      |  |  |
| 8  | Richie Shaffer    | 3B/1B   | R-R | 6-3  | 205 | Jr.  | 2VL  | Charlotte, NC          | Providence Senior HS      |  |  |
| 9  | Phil Pohl         | C/1B/OF | R-R | 5-11 | 215 | Sr.  | 3VL  | Cooperstown, NY        | Cooperstown Central HS    |  |  |
| 10 | Mike Dunster      | INF     | L-R | 5-10 | 180 | So.  | 1VL  | Greenwich, CT          | Greenwich HS              |  |  |
| 12 | Jon McGibbon      | 1B/OF   | L-L | 6-1  | 210 | So.  | 1VL  | Lindenhurst, NY        | Lindenhurst Senior HS     |  |  |
| 13 | Jay Baum          | INF     | R-R | 5-11 | 180 | Fr.  | HS   | Alpharetta, GA         | Centennial HS             |  |  |
| 15 | Mike Kent         | RHP     | R-R | 6-0  | 195 | *So. | 1VL  | Springfield, VA        | West Springfield HS       |  |  |
| 16 | Jake Fletcher     | С       | R-R | 5-11 | 175 | So.  | 1VL  | Thomasville, GA        | Thomasville HS            |  |  |
| 17 | Steve Wilkerson   | 2B/SS   | S-R | 6-1  | 185 | So.  | 1VL  | Roswell, GA            | Pope HS                   |  |  |
| 18 | Tyler Slaton      | OF      | L-L | 5-7  | 195 | Fr.  | HS   | Cumming, GA            | North Forsyth HS          |  |  |
| 19 | Kevin Brady       | RHP     | L-R | 6-3  | 220 | *Jr. | 3VL  | Gaithersburg, MD       | Gaithersburg HS           |  |  |
| 20 | Scott Firth       | RHP     | R-R | 6-0  | 165 | Jr.  | 2VL  | Buffalo Grove, IL      | Adlai E. Stevenson School |  |  |
| 21 | Kevin Pohle       | RHP     | R-R | 6-3  | 180 | So.  | 1VL  | Saint Louis, MO        | Parkway South Senior HS   |  |  |
| 22 | Spencer Kieboom   | С       | R-R | 6-0  | 220 | Jr.  | 2VL  | Marietta, GA           | Walton HS                 |  |  |
| 23 | Daniel Gossett    | RHP     | R-R | 6-0  | 160 | Fr.  | HS   | Lyman, SC              | James F. Byrnes HS        |  |  |
| 26 | Brock Goodling    | RHP     | R-R | 6-0  | 195 | Fr.  | HS   | Mount Union, PA        | Mount Union HS            |  |  |
| 27 | Kyle Bailey       | LHP     | R-L | 6-5  | 220 | Fr.  | HS   | Southlake, TX          | Carroll Senior HS         |  |  |
| 28 | Jonathan Meyer    | RHP     | R-R | 6-0  | 180 | Jr.  | 2VL  | San Diego, CA          | Cathedral Catholic HS     |  |  |
| 29 | David Haselden    | RHP     | R-R | 6-4  | 240 | Sr.  | 3VL  | Spartanburg, SC        | Spartanburg HS            |  |  |
| 30 | Garrett Boulware  | C/OF    | R-R | 6-1  | 200 | Fr.  | HS   | Anderson, SC           | T.L. Hanna HS             |  |  |
| 32 | Andrew Cleveland  | С       | R-R | 5-11 | 180 | Fr.  | HS   | Moore, SC              | James F. Byrnes HS        |  |  |
| 35 | Mike Triller      | OF      | L-R | 6-1  | 180 | Fr.  | HS   | Rutland, VT            | Rutland HS                |  |  |
| 36 | Matt Campbell     | RHP     | R-R | 5-11 | 185 | So.  | 1VL  | Alpharetta, GA         | Northview HS              |  |  |
| 37 | Kevin Caughman    | INF     | R-R | 5-11 | 180 | *So. | 1VL  | Martinez, GA           | Evans HS                  |  |  |
| 42 | Clay Bates        | RHP     | R-R | 5-11 | 180 | *Fr. | RS   | Rock Hill, SC          | Northwestern HS           |  |  |
| 43 | Patrick Andrews   | RHP     | R-R | 6-2  | 205 | Fr.  | HS   | Hilton Head Island, SC | Hilton Head Prep School   |  |  |
| 46 | Trevor Kieboom    | RHP/INF | R-R | 6-4  | 225 | Fr.  | HS   | Marietta, GA           | Walton HS                 |  |  |
| 51 | Joseph Moorefield | LHP     | L-L | 6-1  | 205 | *Jr. | 2VL  | Woodruff, SC           | James F. Byrnes HS        |  |  |