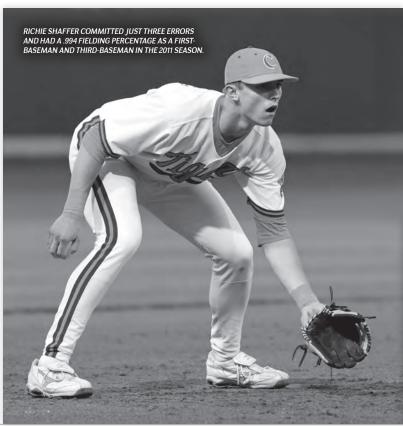

| 32 |
| 23 | Justin Sarratt    | 18-13 | 20     | 6    | 13  | 1  | .950  | 1  |
| 2  | Jason Stolz       | 63-63 | 219    | 80   | 127 | 12 | .945  | 31 |
| 17 | Steve Wilkerson   | 42-12 | 61     | 24   | 32  | 5  | .918  | 9  |
| 28 | Jonathan Meyer    | 23-7  | 9      | 4    | 4   | 1  | .889  | 0  |
| 4  | John Hinson       | 60-60 | 151    | 42   | 88  | 21 | .861  | 6  |
| 39 | Alex Frederick    | 27-2  | 7      | 3    | 3   | 1  | .857  | 1  |
| 29 | David Haselden    | 25-4  | 19     | 7    | 9   | 3  | .842  | 0  |
| 37 | Kevin Caughman    | 9-0   | 5      | 3    | 1   | 1  | .800  | 0  |
|    | CLEMSON           | 63-63 | 2311   | 1675 | 566 | 70 | .970  | 52 |
|    | OPPONENTS         | 63-63 | 2306   | 1621 | 613 | 72 | .969  | 54 |

Note: **Bold** denotes returning player.



## **2011 RESULTS**

43-20 Overall, 17-13 ACC Regular Season, 2-1 ACC Tournament, 2-2 NCAA Tournament, 28-9 Home, 11-8 Away, 4-3 Neutral, 23-11 Day, 20-9 Night, 1-9 One-Run Games, 1-0 Extra Innings, 7-13 vs. Top-25 Teams

| Date   | Opponent (Rank)                 | W-L                      | Score  | Site       | CU Rank      | Clemson Pitcher                 | Opp. Pitcher                        | Time | CU R-H-E    | Opp. R-H-E  | Attendance |
|--------|---------------------------------|--------------------------|--------|------------|--------------|---------------------------------|-------------------------------------|------|-------------|-------------|------------|
| 2-18   | Eastern Michigan                | W                        | 14 - 3 | Н          | 10 - 4 - 5   | • Weisman