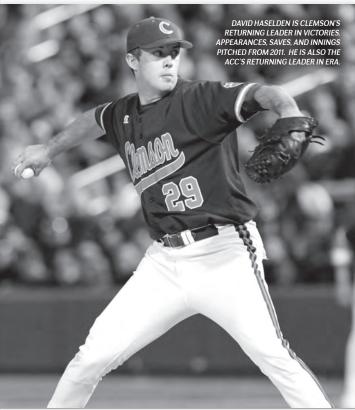

## **2012 CLEMSON ROSTER**

|    | NUMERICAL         |         |     |      |     |      |      |                        |                           |  |  |
|----|-------------------|---------|-----|------|-----|------|------|------------------------|---------------------------|--|--|
| #  | Player            | Pos.    | В-Т | Hgt  | Wgt | CI.  | Exp. | Hometown               | Previous School           |  |  |
| 1  | Dominic Attanasio | OF      | L-L | 5-7  | 160 | So.  | 1VL  | Windermere, FL         | Olympia HS                |  |  |
| 2  | Jason Stolz       | INF     | R-R | 6-2  | 205 | Sr.  | 3VL  | Marietta, GA           | Kell HS                   |  |  |
| 3  | Brad Felder       | OF      | L-L | 6-0  | 200 | *Gr. | TR   | Bowman, SC             | The Citadel               |  |  |
| 4  | Thomas Brittle    | OF      | L-L | 5-8  | 170 | *Jr. | RS   | Cross, SC              | College of Charleston     |  |  |
| 5  | Joe Costigan      | OF      | L-R | 5-11 | 200 | So.  | 1VL  | Naples, FL             | Barron Collier HS         |  |  |
| 6  | Dominic Leone     | RHP     | R-R | 5-11 | 195 | Jr.  | 2VL  | Norwich, CT            | Norwich Free Academy      |  |  |
| 8  | Richie Shaffer    | 3B/1B   | R-R | 6-3  | 205 | Jr.  | 2VL  | Charlotte, NC          | Providence Senior HS      |  |  |
| 9  | Phil Pohl         | C/1B/OF | R-R | 5-11 | 215 | Sr.  | 3VL  | Cooperstown, NY        | Cooperstown Central HS    |  |  |
| 10 | Mike Dunster      | INF     | L-R | 5-10 | 180 | So.  | 1VL  | Greenwich, CT          | Greenwich HS              |  |  |
| 12 | Jon McGibbon      | 1B/OF   | L-L | 6-1  | 210 | So.  | 1VL  | Lindenhurst, NY        | Lindenhurst Senior HS     |  |  |
| 13 | Jay Baum          | INF     | R-R | 5-11 | 180 | Fr.  | HS   | Alpharetta, GA         | Centennial HS             |  |  |
| 15 | Mike Kent         | RHP     | R-R | 6-0  | 195 | *So. | 1VL  | Springfield, VA        | West Springfield HS       |  |  |
| 16 | Jake Fletcher     | С       | R-R | 5-11 | 175 | So.  | 1VL  | Thomasville, GA        | Thomasville HS            |  |  |
| 17 | Steve Wilkerson   | 2B/SS   | S-R | 6-1  | 185 | So.  | 1VL  | Roswell, GA            | Pope HS                   |  |  |
| 18 | Tyler Slaton      | OF      | L-L | 5-7  | 195 | Fr.  | HS   | Cumming, GA            | North Forsyth HS          |  |  |
| 19 | Kevin Brady       | RHP     | L-R | 6-3  | 220 | *Jr. | 3VL  | Gaithersburg, MD       | Gaithersburg HS           |  |  |
| 20 | Scott Firth       | RHP     | R-R | 6-0  | 165 | Jr.  | 2VL  | Buffalo Grove, IL      | Adlai E. Stevenson School |  |  |
| 21 | Kevin Pohle       | RHP     | R-R | 6-3  | 180 | So.  | 1VL  | Saint Louis, MO        | Parkway South Senior HS   |  |  |
| 22 | Spencer Kieboom   | С       | R-R | 6-0  | 220 | Jr.  | 2VL  | Marietta, GA           | Walton HS                 |  |  |
| 23 | Daniel Gossett    | RHP     | R-R | 6-0  | 160 | Fr.  | HS   | Lyman, SC              | James F. Byrnes HS        |  |  |
| 26 | Brock Goodling    | RHP     | R-R | 6-0  | 195 | Fr.  | HS   | Mount Union, PA        | Mount Union HS            |  |  |
| 27 | Kyle Bailey       | LHP     | R-L | 6-5  | 220 | Fr.  | HS   | Southlake, TX          | Carroll Senior HS         |  |  |
| 28 | Jonathan Meyer    | RHP     | R-R | 6-0  | 180 | Jr.  | 2VL  | San Diego, CA          | Cathedral Catholic HS     |  |  |
| 29 | David Haselden    | RHP     | R-R | 6-4  | 240 | Sr.  | 3VL  | Spartanburg, SC        | Spartanburg HS            |  |  |
| 30 | Garrett Boulware  | C/OF    | R-R | 6-1  | 200 | Fr.  | HS   | Anderson, SC           | T.L. Hanna HS             |  |  |
| 32 | Andrew Cleveland  | С       | R-R | 5-11 | 180 | Fr.  | HS   | Moore, SC              | James F. Byrnes HS        |  |  |
| 35 | Mike Triller      | OF      | L-R | 6-1  | 180 | Fr.  | HS   | Rutland, VT            | Rutland HS                |  |  |
| 36 | Matt Campbell     | RHP     | R-R | 5-11 | 185 | So.  | 1VL  | Alpharetta, GA         | Northview HS              |  |  |
| 37 | Kevin Caughman    | INF     | R-R | 5-11 | 180 | *So. | 1VL  | Martinez, GA           | Evans HS                  |  |  |
| 42 | Clay Bates        | RHP     | R-R | 5-11 | 180 | *Fr. | RS   | Rock Hill, SC          | Northwestern HS           |  |  |
| 43 | Patrick Andrews   | RHP     | R-R | 6-2  | 205 | Fr.  | HS   | Hilton Head Island, SC | Hilton Head Prep School   |  |  |
| 46 | Trevor Kieboom    | RHP/INF | R-R | 6-4  | 225 | Fr.  | HS   | Marietta, GA           | Walton HS                 |  |  |
| 51 | Joseph Moorefield | LHP     | L-L | 6-1  | 205 | *Jr. | 2VL  | Woodruff, SC           | James F. Byrnes HS        |  |  |