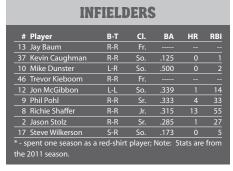

|    | INFIELDERS      |                     |     |      |     |      |      |                 |                       |  |
|----|-----------------|---------------------|-----|------|-----|------|------|-----------------|-----------------------|--|
| #  | Player          | Pos.                | В-Т | Hgt  | Wgt | CI.  | Exp. | Hometown        | Previous School       |  |
| 13 | Jay Baum        | INF                 | R-R | 5-11 | 180 | Fr.  | HS   | Alpharetta, GA  | Centennial HS         |  |
| 37 | Kevin Caughman  | INF                 | R-R | 5-11 | 180 | *So. | 1VL  | Martinez, GA    | Evans HS              |  |
| 10 | Mike Dunster    | INF                 | L-R | 5-10 | 180 | So.  | 1VL  | Greenwich, CT   | Greenwich HS          |  |
| 12 | Jon McGibbon    | 1B/OF               | L-L | 6-1  | 210 | So.  | 1VL  | Lindenhurst, NY | Lindenhurst Senior HS |  |
| 8  | Richie Shaffer  | 3B/1B               | R-R | 6-3  | 205 | Jr.  | 2VL  | Charlotte, NC   | Providence Senior HS  |  |
| 2  | Jason Stolz     | INF                 | R-R | 6-2  | 205 | Sr.  | 3VL  | Marietta, GA    | Kell HS               |  |
| 17 | Steve Wilkerson | 2B/SS               | S-R | 6-1  | 185 | So.  | 1VL  | Roswell, GA     | Pope HS               |  |
| *  |                 | alator or last or o |     |      |     |      |      |                 |                       |  |

<sup>\* -</sup> spent one season as a red-shirt player

|    | OUTFIELDERS       |      |     |      |     |      |      |                |                       |  |
|----|-------------------|------|-----|------|-----|------|------|----------------|-----------------------|--|
| #  | Player            | Pos. | В-Т | Hgt  | Wgt | CI.  | Exp. | Hometown       | Previous School       |  |
| 1  | Dominic Attanasio | OF   | L-L | 5-7  | 160 | So.  | 1VL  | Windermere, FL | Olympia HS            |  |
| 4  | Thomas Brittle    | OF   | L-L | 5-8  | 170 | *Jr. | RS   | Cross, SC      | College of Charleston |  |
| 5  | Joe Costigan      | OF   | L-R | 5-11 | 200 | So.  | 1VL  | Naples, FL     | Barron Collier HS     |  |
| 3  | Brad Felder       | OF   | L-L | 6-0  | 200 | *Gr. | TR   | Bowman, SC     | The Citadel           |  |
| 18 | Tyler Slaton      | OF   | L-L | 5-7  | 195 | Fr.  | HS   | Cumming, GA    | North Forsyth HS      |  |
| 35 | Mike Triller      | OF   | L-R | 6-1  | 180 | Fr.  | HS   | Rutland, VT    | Rutland HS            |  |