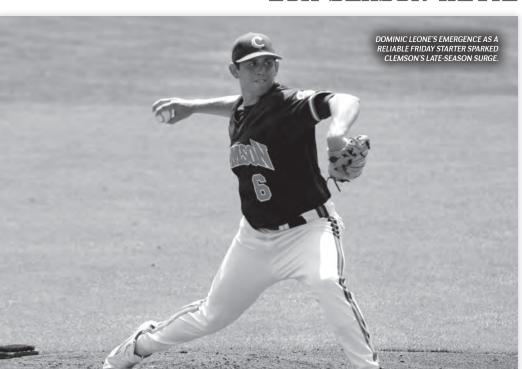

## **2012 CLEMSON ROSTER**

|    | NUMERICAL         |         |     |      |     |      |      |                        |                           |  |  |
|----|-------------------|---------|-----|------|-----|------|------|------------------------|---------------------------|--|--|
| #  | Player            | Pos.    | В-Т | Hgt  | Wgt | CI.  | Exp. | Hometown               | Previous School           |  |  |
| 1  | Dominic Attanasio | OF      | L-L | 5-7  | 160 | So.  | 1VL  | Windermere, FL         | Olympia HS                |  |  |
| 2  | Jason Stolz       | INF     | R-R | 6-2  | 205 | Sr.  | 3VL  | Marietta, GA           | Kell HS                   |  |  |
| 3  | Brad Felder       | OF      | L-L | 6-0  | 200 | *Gr. | TR   | Bowman, SC             | The Citadel               |  |  |
| 4  | Thomas Brittle    | OF      | L-L | 5-8  | 170 | *Jr. | RS   | Cross, SC              | College of Charleston     |  |  |
| 5  | Joe Costigan      | OF      | L-R | 5-11 | 200 | So.  | 1VL  | Naples, FL             | Barron Collier HS         |  |  |
| 6  | Dominic Leone     | RHP     | R-R | 5-11 | 195 | Jr.  | 2VL  | Norwich, CT            | Norwich Free Academy      |  |  |
| 8  | Richie Shaffer    | 3B/1B   | R-R | 6-3  | 205 | Jr.  | 2VL  | Charlotte, NC          | Providence Senior HS      |  |  |
| 9  | Phil Pohl         | C/1B/OF | R-R | 5-11 | 215 | Sr.  | 3VL  | Cooperstown, NY        | Cooperstown Central HS    |  |  |
| 10 | Mike Dunster      | INF     | L-R | 5-10 | 180 | So.  | 1VL  | Greenwich, CT          | Greenwich HS              |  |  |
| 12 | Jon McGibbon      | 1B/OF   | L-L | 6-1  | 210 | So.  | 1VL  | Lindenhurst, NY        | Lindenhurst Senior HS     |  |  |
| 13 | Jay Baum          | INF     | R-R | 5-11 | 180 | Fr.  | HS   | Alpharetta, GA         | Centennial HS             |  |  |
| 15 | Mike Kent         | RHP     | R-R | 6-0  | 195 | *So. | 1VL  | Springfield, VA        | West Springfield HS       |  |  |
| 16 | Jake Fletcher     | С       | R-R | 5-11 | 175 | So.  | 1VL  | Thomasville, GA        | Thomasville HS            |  |  |
| 17 | Steve Wilkerson   | 2B/SS   | S-R | 6-1  | 185 | So.  | 1VL  | Roswell, GA            | Pope HS                   |  |  |
| 18 | Tyler Slaton      | OF      | L-L | 5-7  | 195 | Fr.  | HS   | Cumming, GA            | North Forsyth HS          |  |  |
| 19 | Kevin Brady       | RHP     | L-R | 6-3  | 220 | *Jr. | 3VL  | Gaithersburg, MD       | Gaithersburg HS           |  |  |
| 20 | Scott Firth       | RHP     | R-R | 6-0  | 165 | Jr.  | 2VL  | Buffalo Grove, IL      | Adlai E. Stevenson School |  |  |
| 21 | Kevin Pohle       | RHP     | R-R | 6-3  | 180 | So.  | 1VL  | Saint Louis, MO        | Parkway South Senior HS   |  |  |
| 22 | Spencer Kieboom   | С       | R-R | 6-0  | 220 | Jr.  | 2VL  | Marietta, GA           | Walton HS                 |  |  |
| 23 | Daniel Gossett    | RHP     | R-R | 6-0  | 160 | Fr.  | HS   | Lyman, SC              | James F. Byrnes HS        |  |  |
| 26 | Brock Goodling    | RHP     | R-R | 6-0  | 195 | Fr.  | HS   | Mount Union, PA        | Mount Union HS            |  |  |
| 27 | Kyle Bailey       | LHP     | R-L | 6-5  | 220 | Fr.  | HS   | Southlake, TX          | Carroll Senior HS         |  |  |
| 28 | Jonathan Meyer    | RHP     | R-R | 6-0  | 180 | Jr.  | 2VL  | San Diego, CA          | Cathedral Catholic HS     |  |  |
| 29 | David Haselden    | RHP     | R-R | 6-4  | 240 | Sr.  | 3VL  | Spartanburg, SC        | Spartanburg HS            |  |  |
| 30 | Garrett Boulware  | C/OF    | R-R | 6-1  | 200 | Fr.  | HS   | Anderson, SC           | T.L. Hanna HS             |  |  |
| 32 | Andrew Cleveland  | С       | R-R | 5-11 | 180 | Fr.  | HS   | Moore, SC              | James F. Byrnes HS        |  |  |
| 35 | Mike Triller      | OF      | L-R | 6-1  | 180 | Fr.  | HS   | Rutland, VT            | Rutland HS                |  |  |
| 36 | Matt Campbell     | RHP     | R-R | 5-11 | 185 | So.  | 1VL  | Alpharetta, GA         | Northview HS              |  |  |
| 37 | Kevin Caughman    | INF     | R-R | 5-11 | 180 | *So. | 1VL  | Martinez, GA           | Evans HS                  |  |  |
| 42 | Clay Bates        | RHP     | R-R | 5-11 | 180 | *Fr. | RS   | Rock Hill, SC          | Northwestern HS           |  |  |
| 43 | Patrick Andrews   | RHP     | R-R | 6-2  | 205 | Fr.  | HS   | Hilton Head Island, SC | Hilton Head Prep School   |  |  |
| 46 | Trevor Kieboom    | RHP/INF | R-R | 6-4  | 225 | Fr.  | HS   | Marietta, GA           | Walton HS                 |  |  |
| 51 | Joseph Moorefield | LHP     | L-L | 6-1  | 205 | *Jr. | 2VL  | Woodruff, SC           | James F. Byrnes HS        |  |  |