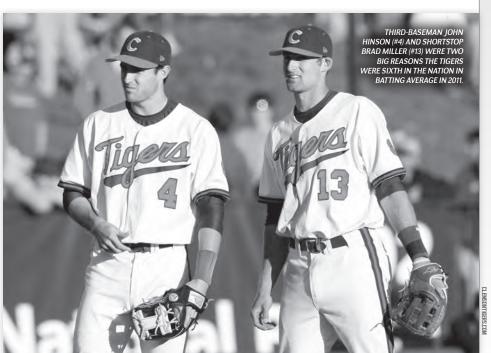

## **2012 CLEMSON ROSTER**

|    | NUMERICAL         |         |     |      |     |      |      |                        |                           |  |  |
|----|-------------------|---------|-----|------|-----|------|------|------------------------|---------------------------|--|--|
| #  | Player            | Pos.    | В-Т | Hgt  | Wgt | CI.  | Exp. | Hometown               | Previous School           |  |  |
| 1  | Dominic Attanasio | OF      | L-L | 5-7  | 160 | So.  | 1VL  | Windermere, FL         | Olympia HS                |  |  |
| 2  | Jason Stolz       | INF     | R-R | 6-2  | 205 | Sr.  | 3VL  | Marietta, GA           | Kell HS                   |  |  |
| 3  | Brad Felder       | OF      | L-L | 6-0  | 200 | *Gr. | TR   | Bowman, SC             | The Citadel               |  |  |
| 4  | Thomas Brittle    | OF      | L-L | 5-8  | 170 | *Jr. | RS   | Cross, SC              | College of Charleston     |  |  |
| 5  | Joe Costigan      | OF      | L-R | 5-11 | 200 | So.  | 1VL  | Naples, FL             | Barron Collier HS         |  |  |
| 6  | Dominic Leone     | RHP     | R-R | 5-11 | 195 | Jr.  | 2VL  | Norwich, CT            | Norwich Free Academy      |  |  |
| 8  | Richie Shaffer    | 3B/1B   | R-R | 6-3  | 205 | Jr.  | 2VL  | Charlotte, NC          | Providence Senior HS      |  |  |
| 9  | Phil Pohl         | C/1B/OF | R-R | 5-11 | 215 | Sr.  | 3VL  | Cooperstown, NY        | Cooperstown Central HS    |  |  |
| 10 | Mike Dunster      | INF     | L-R | 5-10 | 180 | So.  | 1VL  | Greenwich, CT          | Greenwich HS              |  |  |
| 12 | Jon McGibbon      | 1B/OF   | L-L | 6-1  | 210 | So.  | 1VL  | Lindenhurst, NY        | Lindenhurst Senior HS     |  |  |
| 13 | Jay Baum          | INF     | R-R | 5-11 | 180 | Fr.  | HS   | Alpharetta, GA         | Centennial HS             |  |  |
| 15 | Mike Kent         | RHP     | R-R | 6-0  | 195 | *So. | 1VL  | Springfield, VA        | West Springfield HS       |  |  |
| 16 | Jake Fletcher     | С       | R-R | 5-11 | 175 | So.  | 1VL  | Thomasville, GA        | Thomasville HS            |  |  |
| 17 | Steve Wilkerson   | 2B/SS   | S-R | 6-1  | 185 | So.  | 1VL  | Roswell, GA            | Pope HS                   |  |  |
| 18 | Tyler Slaton      | OF      | L-L | 5-7  | 195 | Fr.  | HS   | Cumming, GA            | North Forsyth HS          |  |  |
| 19 | Kevin Brady       | RHP     | L-R | 6-3  | 220 | *Jr. | 3VL  | Gaithersburg, MD       | Gaithersburg HS           |  |  |
| 20 | Scott Firth       | RHP     | R-R | 6-0  | 165 | Jr.  | 2VL  | Buffalo Grove, IL      | Adlai E. Stevenson School |  |  |
| 21 | Kevin Pohle       | RHP     | R-R | 6-3  | 180 | So.  | 1VL  | Saint Louis, MO        | Parkway South Senior HS   |  |  |
| 22 | Spencer Kieboom   | С       | R-R | 6-0  | 220 | Jr.  | 2VL  | Marietta, GA           | Walton HS                 |  |  |
| 23 | Daniel Gossett    | RHP     | R-R | 6-0  | 160 | Fr.  | HS   | Lyman, SC              | James F. Byrnes HS        |  |  |
| 26 | Brock Goodling    | RHP     | R-R | 6-0  | 195 | Fr.  | HS   | Mount Union, PA        | Mount Union HS            |  |  |
| 27 | Kyle Bailey       | LHP     | R-L | 6-5  | 220 | Fr.  | HS   | Southlake, TX          | Carroll Senior HS         |  |  |
| 28 | Jonathan Meyer    | RHP     | R-R | 6-0  | 180 | Jr.  | 2VL  | San Diego, CA          | Cathedral Catholic HS     |  |  |
| 29 | David Haselden    | RHP     | R-R | 6-4  | 240 | Sr.  | 3VL  | Spartanburg, SC        | Spartanburg HS            |  |  |
| 30 | Garrett Boulware  | C/OF    | R-R | 6-1  | 200 | Fr.  | HS   | Anderson, SC           | T.L. Hanna HS             |  |  |
| 32 | Andrew Cleveland  | С       | R-R | 5-11 | 180 | Fr.  | HS   | Moore, SC              | James F. Byrnes HS        |  |  |
| 35 | Mike Triller      | OF      | L-R | 6-1  | 180 | Fr.  | HS   | Rutland, VT            | Rutland HS                |  |  |
| 36 | Matt Campbell     | RHP     | R-R | 5-11 | 185 | So.  | 1VL  | Alpharetta, GA         | Northview HS              |  |  |
| 37 | Kevin Caughman    | INF     | R-R | 5-11 | 180 | *So. | 1VL  | Martinez, GA           | Evans HS                  |  |  |
| 42 | Clay Bates        | RHP     | R-R | 5-11 | 180 | *Fr. | RS   | Rock Hill, SC          | Northwestern HS           |  |  |
| 43 | Patrick Andrews   | RHP     | R-R | 6-2  | 205 | Fr.  | HS   | Hilton Head Island, SC | Hilton Head Prep School   |  |  |
| 46 | Trevor Kieboom    | RHP/INF | R-R | 6-4  | 225 | Fr.  | HS   | Marietta, GA           | Walton HS                 |  |  |
| 51 | Joseph Moorefield | LHP     | L-L | 6-1  | 205 | *Jr. | 2VL  | Woodruff, SC           | James F. Byrnes HS        |  |  |