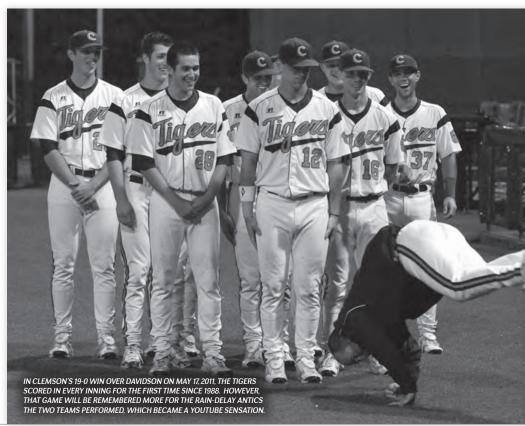

at Leggett played during his two-sport days at Maine. Matt Padgett (1996-98) was a career .318 hitter with 28 homers and 137 RBIs in 167 games, and he was also Clemson's starting placekicker in 1996. Jeff Sauve (1992-95) was a standout reliever who had an 18-7 record and 4.09 ERA in 204.2 innings pitched in his career. He was also the starting placekicker in 1995 when he was 15-20 on field goals.

Dexter McCleon (1993,94), Andre Humphrey (1994), Joe Don Reames (1999), and C.J. Gaddis (2004) and are four more Tigers who donned two different uniforms. McCleon played 90 games over two baseball seasons and helped quarterback the Tigers to a nine-win campaign in 1993 before eventually playing in the NFL as a cornerback. In his 10 years (148 games) in the NFL, McCleon totaled 31 interceptions.



PLAYERS

## **GLOSSARY**

#### **Uniform Uniqueness**

Under legendary Head Coach Bill Wilhelm and up to today, Clemson has had a uniform uniqueness. The first aspect of the uniform stressed by Wilhelm was the word itself (uniform), which means "the ward was the word itself (uniform), which means "the have different pant lengths, different colored undershirts, etc. So he, with the help of some ideas from players and coaches, came up with "uniform" aspects that have stuck.

Wilhelm came up with the idea of wearing white shoes from Joe Lutz, who was the coach at Southern Illinois in the 1960s. Lutz was also the first to have female bat girls. Wilhelm liked those ideas, and the two have been with the Tiger program ever since.

But perhaps the most synonymous part of Tiger baseball is the lo