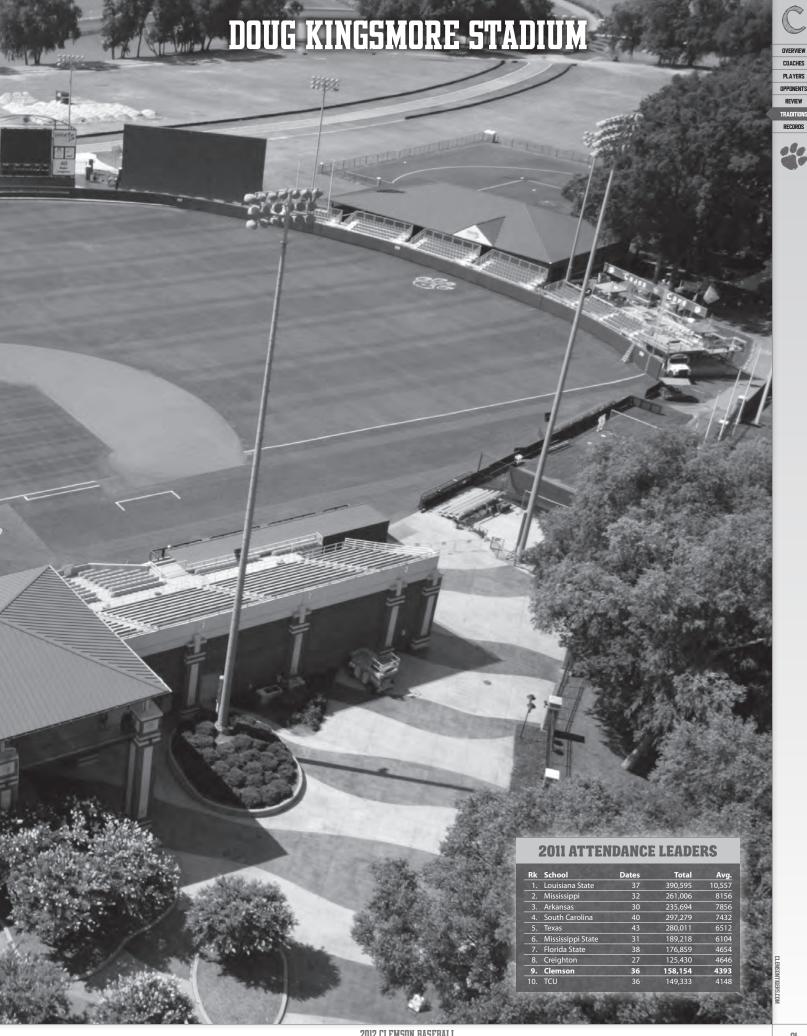

| 35                                       | 164,285                                              | 4694                                                                                                                                          |
|    | 2008                 | 30                                       | 140,040                                              | 4668                                                                                                                                          |
|    | 1.<br>2.<br>3.<br>4. | 1. 2007<br>2. 2006<br>3. 2009<br>4. 2010 | 1. 2007 34<br>2. 2006 39<br>3. 2009 36<br>4. 2010 35 | 1.     2007     34     163,537       2.     2006     39     184,946       3.     2009     36     170,156       4.     2010     35     164,285 |







OPPONENTS





## **INDIVIDUAL CHAMPIONS**





| Fielders          |        | Pitchers           |        |
|-------------------|--------|--------------------|--------|
| Rk Player         | Points | Rk Player          | Points |
| 1. Mike Triller   | 505    | 1. Clay Bates      | 560    |
| 2. Brad Felder    | 500    | 2. Kevin Pohle     | 500    |
| 3. Jay Baum       | 455    | 3. Daniel Gossett  | 490    |
| 4. Jon McGibbon   | 415    | 4. Mike Kent       | 430    |
| 5. Thomas Brittle | 380    | 5. Dominic Leone   | 415    |
| Jake Fletcher     | 380    | 6. Patrick Andrews | 385    |
| 7. Joe Costigan   | 370    | 7. David Haselden  | 380    |
| Mike Dunster      | 370    | 8. Jon Surber      | 345    |
| 9. Kevin Caughman | 360    | 9. Jonathan Meyer  | 300    |
| Bench Press