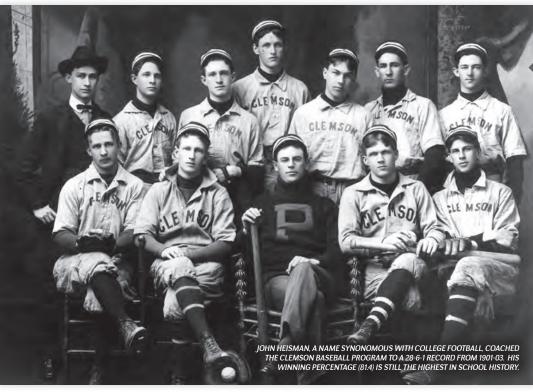

|  |  |  |
| 4-26 | Α                                     | W                | 3-1   | South Carolina   |  |  |  |  |
| 5-9  | Α                                     | W                | 11-3  | Furman           |  |  |  |  |

**5-13 H W 6-3 Wofford** \$ - forfeited in the seventh inning with Clemson ahead 25-0; N1 - Charlotte, NC; N2 - Charleston, SC

# 1903 (9-1)

Head Coach: John Heisman (3rd Season)

| Date | St | W-L              | Score | Opponent     |
|------|----|------------------|-------|--------------|
| 4-4  | Н  | W                | 11-0  | Davidson     |
| 4-10 | Α  | W                | 13-8  | Georgia      |
| 4-11 | Α  | W                | 5-1   | Georgia Tech |
| 4-13 | Α  | W <sup>(5)</sup> | 3-0   | Auburn       |
| 4-14 | Α  | W                | 5-3   | Mercer       |



| 4-18 | н | L | 2-5  | Erskine     |
|------|---|---|------|-------------|
| 4-21 | Н | W | 18-3 | Wake Forest |
| 5-1  | Α | W | 10-4 | Wofford     |
| 5-6  | Α | W | 6-5  | Newberry    |
| 5-11 | н | w | 11_1 | Wofford     |

### 1904 (8-5-1

|      |                                       |                   | 904 (8 | 5-5-I <i>)</i> |  |  |  |
|------|---------------------------------------|-------------------|--------|----------------|--|--|--|
| H    | Head Coach: John McMakin (1st Season) |                   |        |                |  |  |  |
| Date | St                                    | W-L               | Score  | Opponent       |  |  |  |
| 3-28 | Н                                     | T                 | 2-2    | Newberry       |  |  |  |
| 4-2  | Α