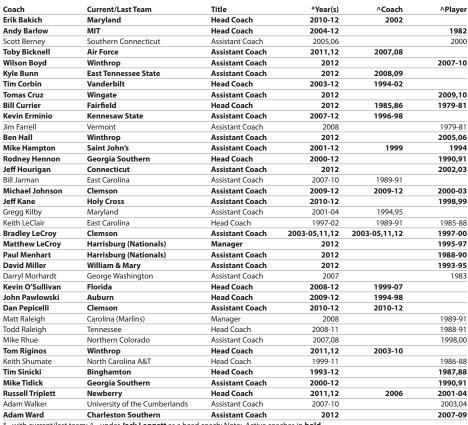

| Records                                       |         |
|-----------------------------------------------|---------|
| Academic Honor Roll Members, ACC              | 132     |
| ACC Tournament Results                        | 136     |
| All-ACC Selections                            | 131     |
| All-Americans                                 | 127-130 |
| Batting (Individual)                          | 102     |
| Batting & Fielding Stats, Yearly (Team)       | 104     |
| Career (Individual)                           | 110,111 |
| Coaches, Head & Assistant                     | 141     |
| Honors (Individual)                           | 124,125 |
| Innings, Highest Scoring                      | 134     |
| Last Time It Happened                         | 160     |
| Leaders, Yearly                               | 112-117 |
| Lettermen                                     | 138,139 |
| National Players-of-the-Year                  | 126     |
| NCAA Stat Rankings, Top-25                    | 133     |
| NCAA Tournament Results                       | 137     |
| No-Hitters                                    | 103     |
| Pitching (Individual)                         | 103     |
| Pitching Stats, Yearly (Team)                 | 105     |
| Polls, Weekly (Clemson Rankings From 1987-11) | 135     |
| Results, Season Game-By-Game                  | 143-159 |
| Results, Yearly                               | 142     |
| Season (Individual)                           | 107-109 |
| Stats, Individual Career Batting (ACC Era)    | 118-121 |
| Stats, Individual Career Pitching (ACC Era)   | 122,123 |
| Streaks, Hitting                              | 102     |
| Streaks, Winning                              | 106     |
| Team                                          | 106     |