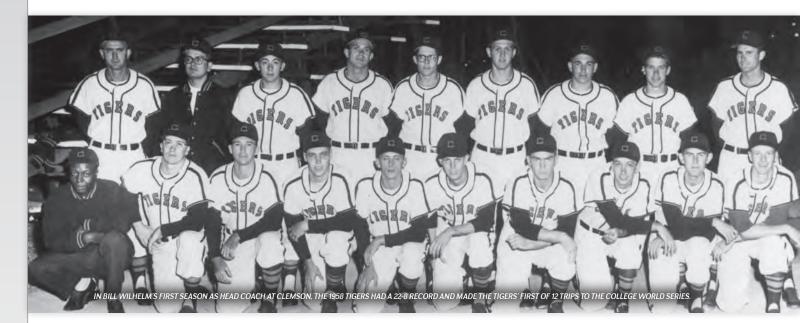

| Jess Neely   | 1938 | 6  | 12   | 0 | .333 |
| Randy Hinson | 1939 | 10 | 7    | 0 | .588 |
| Randy Hinson | 1940 | 12 | 2    | 2 | .813 |
| Tom Rogers   | 1941 | 10 | 6    | 0 | .625 |
| Tom Rogers   | 1942 | 8  | 8    | 0 | .500 |
| Frank Howard | 1943 | 12 | 3    | 0 | .800 |
|              | 1944 | No | Team |   |      |
| Walter Cox   | 1945 | 7  | 6    | 0 | .538 |
| Randy Hinson | 1946 | 12 | 5    | 0 | .706 |
| Randy Hinson | 1947 | 24 | 5    | 0 | .828 |
| Walter Cox   | 1948 | 14 | 12   | 1 | .537 |
| Walter Cox   | 1949 | 11 | 12   | 0 | .478 |
| Walter Cox   | 1950 | 20 | 11   | 0 | .625 |
| Walter Cox   | 1951 | 18 | 7    | 0 | .720 |
| Bob Smith    | 1952 | 10 | 12   | 0 | .455 |
| Bob Smith    | 1953 | 11 | 6    | 0 | .647 |
|              |      |    |      |   |      |



## ACC ERA (1954-2011)

| Head Coach   | Year  | W  | L  | T | Win % | ACC    | Finish | BA-CB-SW |
|--------------|-------|----|----|---|-------|--------|--------|----------|
| Bob Smith    | *1954 | 14 | 10 | 0 | .583  | 8-4    | 1st    |          |
| Bob Smith    | 1955  | 7  | 11 | 0 | .389  | 5-9    | 7th    |          |
| Bob Smith    | 1956  | 4  | 14 | 2 | .250  | 2-10-2 | 7th    |          |
| Bob Smith    | 1957  | 6  | 12 | 0 | .333  | 3-11   | 8th    |          |
| Bill Wilhelm | *1958 | 22 | 8  | 0 | .733  | 11-3   | 1st    |          |
| Bill Wilhelm | *1959 | 24 | 8  | 0 | .750  | 9-5    | 1st    | NP-7-NP  |
| Bill Wilhelm | 1960  | 11 | 10 | 1 | .523  | 7-6    | 4th    |          |
| Bill Wilhelm | 1961  | 12 | 11 | 0 | .522  | 6-8    | 5th    |          |
| Bill Wilhelm