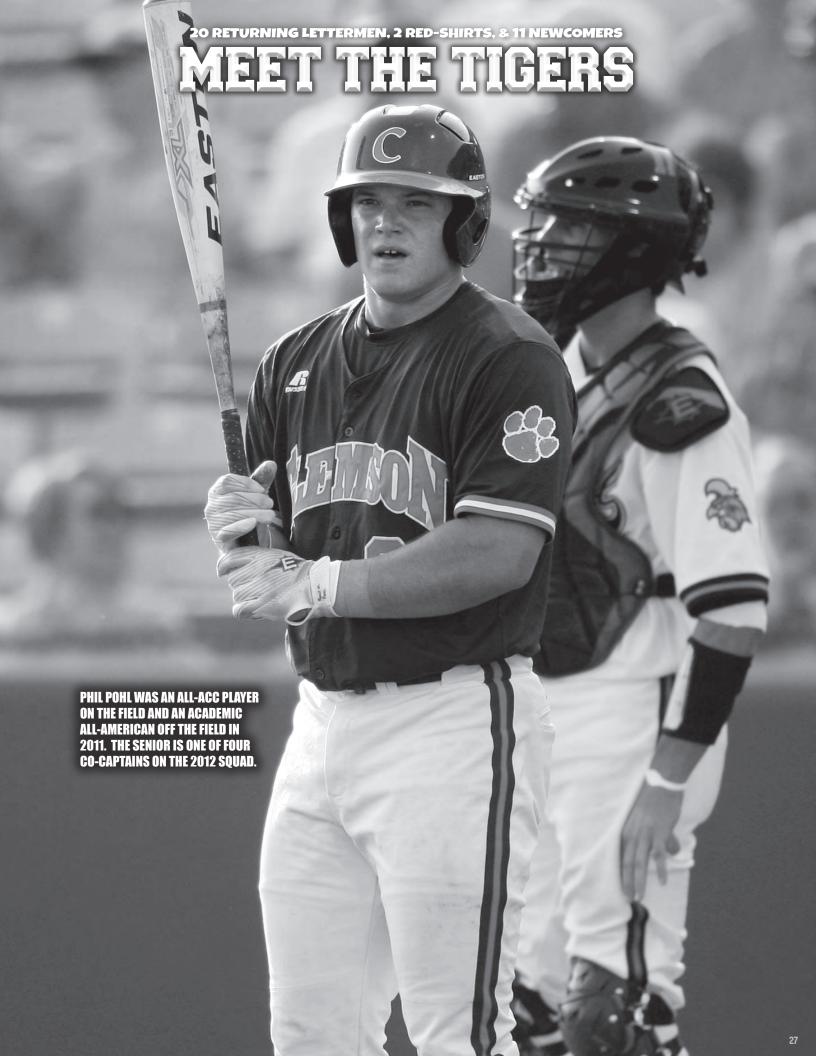

## **2012 CLEMSON ROSTER**

|    | NUMERICAL         |         |     |      |     |      |      |                        |                           |  |  |
|----|-------------------|---------|-----|------|-----|------|------|------------------------|---------------------------|--|--|
| #  | Player            | Pos.    | В-Т | Hgt  | Wgt | CI.  | Exp. | Hometown               | Previous School           |  |  |
| 1  | Dominic Attanasio | OF      | L-L | 5-7  | 160 | So.  | 1VL  | Windermere, FL         | Olympia HS                |  |  |
| 2  | Jason Stolz       | INF     | R-R | 6-2  | 205 | Sr.  | 3VL  | Marietta, GA           | Kell HS                   |  |  |
| 3  | Brad Felder       | OF      | L-L | 6-0  | 200 | *Gr. | TR   | Bowman, SC             | The Citadel               |  |  |
| 4  | Thomas Brittle    | OF      | L-L | 5-8  | 170 | *Jr. | RS   | Cross, SC              | College of Charleston     |  |  |
| 5  | Joe Costigan      | OF      | L-R | 5-11 | 200 | So.  | 1VL  | Naples, FL             | Barron Collier HS         |  |  |
| 6  | Dominic Leone     | RHP     | R-R | 5-11 | 195 | Jr.  | 2VL  | Norwich, CT            | Norwich Free Academy      |  |  |
| 8  | Richie Shaffer    | 3B/1B   | R-R | 6-3  | 205 | Jr.  | 2VL  | Charlotte, NC          | Providence Senior HS      |  |  |
| 9  | Phil Pohl         | C/1B/OF | R-R | 5-11 | 215 | Sr.  | 3VL  | Cooperstown, NY        | Cooperstown Central HS    |  |  |
| 10 | Mike Dunster      | INF     | L-R | 5-10 | 180 | So.  | 1VL  | Greenwich, CT          | Greenwich HS              |  |  |
| 12 | Jon McGibbon      | 1B/OF   | L-L | 6-1  | 210 | So.  | 1VL  | Lindenhurst, NY        | Lindenhurst Senior HS     |  |  |
| 13 | Jay Baum          | INF     | R-R | 5-11 | 180 | Fr.  | HS   | Alpharetta, GA         | Centennial HS             |  |  |
| 15 | Mike Kent         | RHP     | R-R | 6-0  | 195 | *So. | 1VL  | Springfield, VA        | West Springfield HS       |  |  |
| 16 | Jake Fletcher     | С       | R-R | 5-11 | 175 | So.  | 1VL  | Thomasville, GA        | Thomasville HS            |  |  |
| 17 | Steve Wilkerson   | 2B/SS   | S-R | 6-1  | 185 | So.  | 1VL  | Roswell, GA            | Pope HS                   |  |  |
| 18 | Tyler Slaton      | OF      | L-L | 5-7  | 195 | Fr.  | HS   | Cumming, GA            | North Forsyth HS          |  |  |
| 19 | Kevin Brady       | RHP     | L-R | 6-3  | 220 | *Jr. | 3VL  | Gaithersburg, MD       | Gaithersburg HS           |  |  |
| 20 | Scott Firth       | RHP     | R-R | 6-0  | 165 | Jr.  | 2VL  | Buffalo Grove, IL      | Adlai E. Stevenson School |  |  |
| 21 | Kevin Pohle       | RHP     | R-R | 6-3  | 180 | So.  | 1VL  | Saint Louis, MO        | Parkway South Senior HS   |  |  |
| 22 | Spencer Kieboom   | С       | R-R | 6-0  | 220 | Jr.  | 2VL  | Marietta, GA           | Walton HS                 |  |  |
| 23 | Daniel Gossett    | RHP     | R-R | 6-0  | 160 | Fr.  | HS   | Lyman, SC              | James F. Byrnes HS        |  |  |
| 26 | Brock Goodling    | RHP     | R-R | 6-0  | 195 | Fr.  | HS   | Mount Union, PA        | Mount Union HS            |  |  |
| 27 | Kyle Bailey       | LHP     | R-L | 6-5  | 220 | Fr.  | HS   | Southlake, TX          | Carroll Senior HS         |  |  |
| 28 | Jonathan Meyer    | RHP     | R-R | 6-0  | 180 | Jr.  | 2VL  | San Diego, CA          | Cathedral Catholic HS     |  |  |
| 29 | David Haselden    | RHP     | R-R | 6-4  | 240 | Sr.  | 3VL  | Spartanburg, SC        | Spartanburg HS            |  |  |
| 30 | Garrett Boulware  | C/OF    | R-R | 6-1  | 200 | Fr.  | HS   | Anderson, SC           | T.L. Hanna HS             |  |  |
| 32 | Andrew Cleveland  | С       | R-R | 5-11 | 180 | Fr.  | HS   | Moore, SC              | James F. Byrnes HS        |  |  |
| 35 | Mike Triller      | OF      | L-R | 6-1  | 180 | Fr.  | HS   | Rutland, VT            | Rutland HS                |  |  |
| 36 | Matt Campbell     | RHP     | R-R | 5-11 | 185 | So.  | 1VL  | Alpharetta, GA         | Northview HS              |  |  |
| 37 | Kevin Caughman    | INF     | R-R | 5-11 | 180 | *So. | 1VL  | Martinez, GA           | Evans HS                  |  |  |
| 42 | Clay Bates        | RHP     | R-R | 5-11 | 180 | *Fr. | RS   | Rock Hill, SC          | Northwestern HS           |  |  |
| 43 | Patrick Andrews   | RHP     | R-R | 6-2  | 205 | Fr.  | HS   | Hilton Head Island, SC | Hilton Head Prep School   |  |  |
| 46 | Trevor Kieboom    | RHP/INF | R-R | 6-4  | 225 | Fr.  | HS   | Marietta, GA           | Walton HS                 |  |  |
| 51 | Joseph Moorefield | LHP     | L-L | 6-1  | 205 | *Jr. | 2VL  | Woodruff, SC           | James F. Byrnes HS        |  |  |