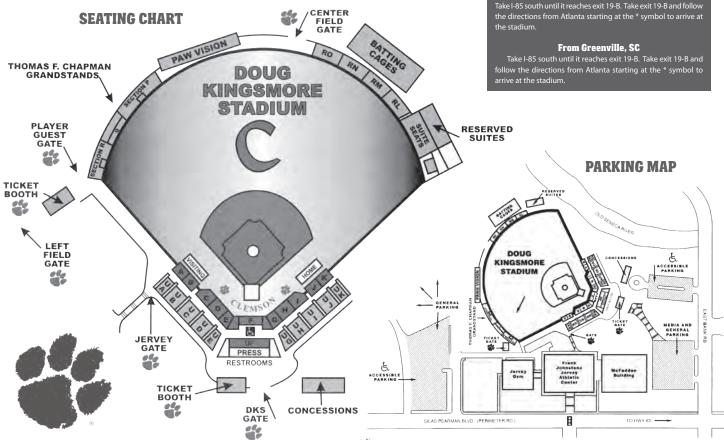

#### **DIRECTIONS TO KINGSMORE STADIUM**

#### From Atlanta, GA

crosses over the interstate, onto South Carolina Highway 187 until the road runs into U.S. Highway 76 and 28. Make a left at this traffic light. \*Stay on this road until the Highway 93 exit, where you will exit and take a left at the stoplight. The route runs into the campus. Stay straight until you reach the second stoplight after the tennis courts (tennis courts will be on the left). McFadden Building parking lot.

#### From Columbia, SC

Take I-85 south until it reaches exit 19-B. Take exit 19-B and follow the directions from Atlanta starting at the \* symbol to arrive at

-- N

#### **Parking**

Members of the media are requested to park in the McFadden Building parking lot, located on the hill above the stadium (behind home plate). The lot is reserved for media members with a parking pass, however, there are limited

spaces. There is also parking available beyond the outfield fence and in Memorial Stadium's west endzone parking lot.

#### **Press Entrance**

Enter Doug Kingsmore Stadium at the gate behind home plate or near the left-field foul pole. Behind the stadium, the facility has an elevator and stairs leading up to the press box.

#### Will-Call

Press will-call is located at the entrance next to the left-field foul pole.