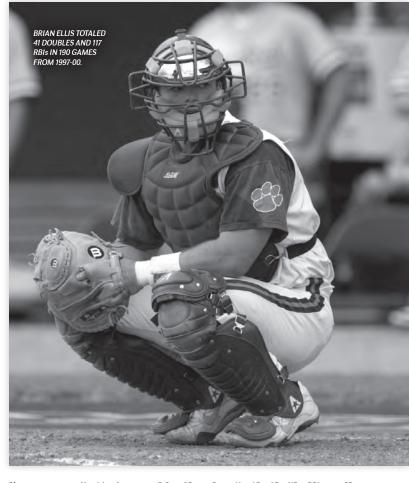

|
| 1998 | Ryan Mottl (R)        | 96    |
| 1999 | Mike Paradis (R)      | 87    |
| 2000 | Ryan Mottl (R)        | 81    |
| 2001 | Steve Reba (R)        | 103   |
| 2002 | Steve Reba (R)        | 82    |
| 2003 | Tyler Lumsden (L)     | 72    |
| 2004 | Tyler Lumsden (L)     | 88    |
| 2005 | Josh Cribb (R)        | 97    |
| 2006 | Stephen Faris (R)     | 86    |
| 2007 | Daniel Moskos (L)     | 78    |
|      | D 1 141 1 11 (D)      |       |

\* - led the ACC; ^ - led the nation; Note: **Bold** denotes a Clemson single-season record.

2008 D.J. Mitchell (R)

2009 Chris Dwyer (L)

417

2010 Casey Harman (L)

2011 Dominic Leone (R)

MCUNTIGEDS COM

106

95

105

\*137.2

1990 Tim Parker (R)

1988 Brian Barnes (L)



PLAYERS OPPONENTS



# INDIVIDUAL CAREER BATTING STATS (ACC ERA)





| Player           | Year(s) | Avg  | G-S     | AB  | R   | н   | 2B | 3B | HR | RBI | SB     |
|------------------|---------|------|---------|-----|-----|-----|----|----|----|-----|--------|
| Corbin, Ted      | 1992    | .372 | 54-54   | 199 | 51  | 74  | 14 | 2  | 0  | 20  | 10-13  |
| Cordileone, Lou  | 1959    | .250 | 16-NA   | 48  | 10  | 12  | 1  | 0  | 2  | 10  | 3-NA   |
| Cositore, Vince  | 1972    | .000 | 1-NA    | 1   | 0   | 0   | 0  | 0  | 0  | 0   | 0-NA   |
| Costigan, Joe    | 2011    | .250 | 14-0    | 8   | 2   | 2   | 0  | 0  | 0  | 4   | 0-0    |
| Couture, Mike    | 1987-90 | .299 | 202-NA  | 616 | 159 | 184 | 36 | 7  | 32 | 151 | 85-107 |
| Cowart, Lawton   | 1964-66 | .287 | 75-NA   | 254 | 56  | 73  | 7  | 2  | 12 | 50  | 4-NA   |
| Cox, Jay         | 2011    |