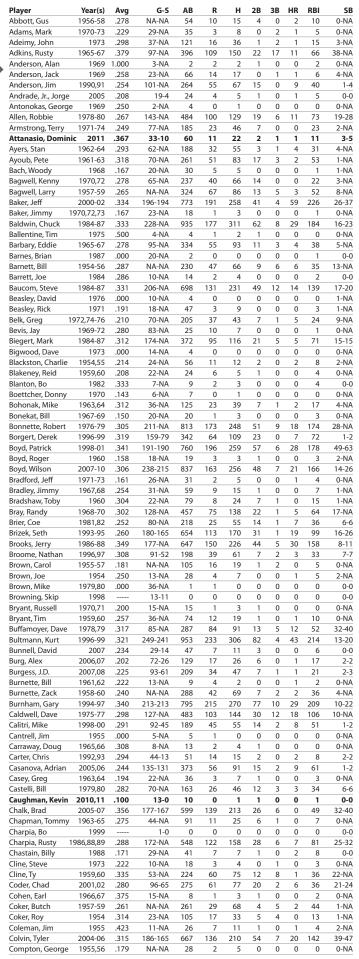

|
| 1998 | Ryan Mottl (R)        | 96    |
| 1999 | Mike Paradis (R)      | 87    |
| 2000 | Ryan Mottl (R)        | 81    |
| 2001 | Steve Reba (R)        | 103   |
| 2002 | Steve Reba (R)        | 82    |
| 2003 | Tyler Lumsden (L)     | 72    |
| 2004 | Tyler Lumsden (L)     | 88    |
| 2005 | Josh Cribb (R)        | 97    |
| 2006 | Stephen Faris (R)     | 86    |
| 2007 | Daniel Moskos (L)     | 78    |
|      | D 1 141 1 11 (D)      |       |

\* - led the ACC; ^ - led the nation; Note: **Bold** denotes a Clemson single-season record.

2008 D.J. Mitchell (R)

2009 Chris Dwyer (L)

417

2010 Casey Harman (L)

2011 Dominic Leone (R)

MCUNTIGEDS COM

106

95

105

\*137.2

1990 Tim Parker (R)

1988 Brian Barnes (L)



PLAYERS OPPONENTS



# INDIVIDUAL CAREER BATTING STATS (ACC ERA)





| Player           | Year(s) | Avg  | G-S     | AB  | R   | н   | 2B | 3B | HR | RBI | SB     |
|------------------|---------|------|---------|-----|-----|-----|----|----|----|-----|--------|
| Corbin, Ted      | 1992    | .372 | 54-54   | 199 | 51  | 74  | 14 | 2  | 0  | 20  | 10-13  |
| Cordileone, Lou  | 1959    | .250 | 16-NA   | 48  | 10  | 12  | 1  | 0  | 2  | 10  | 3-NA   |
| Cositore, Vince  | 1972    | .000 | 1-NA    | 1   | 0   | 0   | 0  | 0  | 0  | 0   | 0-NA   |
| Costigan, Joe    | 2011    | .250 | 14-0    | 8   | 2   | 2   | 0  | 0  | 0  | 4   | 0-0    |
| Couture, Mike    | 1987-90 | .299 | 202-NA  | 616 | 159 | 184 | 36 | 7  | 32 | 151 | 85-107 |
| Cowart, Lawton   | 1964-66 | .287 | 75-NA   | 254 | 56  | 73  | 7  | 2  | 12 | 50  | 4-NA   |
| Cox, Jay         | 2011