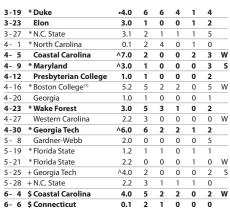

|                               |      |   |   |    |    |    |     |

## 2011 · Jr.

| Dutt  | opponent              |      | • • • | ••• |   | טט | - | ъ. |
|-------|-----------------------|------|-------|-----|---|----|---|----|
| 2-18  | Eastern Michigan      | 2.0  | 1     | 0   | 0 | 0  | 1 |    |
| 2-20  | Eastern Michigan      | ^3.0 | 2     | 0   | 0 | 0  | 2 | 9  |
| 2-26  | # Charleston Southern | •5.0 | 4     | 1   | 1 | 1  | 2 | W  |
| 3- 6  | South Carolina        | 1.0  | 1     | 1   | 1 | 1  | 0 |    |
| 3 - 8 | ° South Carolina      | •6.0 | 3     | 0   | 0 | 1  | 5 |    |
| 3-13  | * Virginia            | •2.1 | 6     | 5   | 4 | 1  | 0 | L  |
|       |                       |      |       |     |   |    |   |    |

# CAREER INDIVIDUAL GAME-BY-GAME PITCHING STATS



#### #18 Addison Johnson, OF/LHP

2011 • \*Sr.

Date Opponent IP H R ER BB SO Dec 2-25 # Cincinnati 1.0 3 1 1 0 0

|        | #15 Mike Kent, RHP |          |   |   |    |    |    |     |  |  |  |
|--------|--------------------|----------|---|---|----|----|----|-----|--|--|--|
|        | 20                 | 10 • Fr. |   |   |    |    |    |     |  |  |  |
| Date   | Opponent           | IP       | н | R | ER | BB | so | Dec |  |  |  |
| 3-17   | Georgia Southern   | 3.1      | 2 | 0 | 0  | 1  | 3  | W   |  |  |  |
| 3-24   | Elon               | •4.0     | 4 | 3 | 2  | 2  | 1  |     |  |  |  |
| 4- 7   | Georgia            | •3.0     | 4 | 4 | 4  | 3  | 0  |     |  |  |  |
| 4-14   | Western Carolina   | 0.0      | 2 | 4 | 4  | 2  | 0  | L   |  |  |  |
| 5 - 14 | * Wake Forest      | 1.0