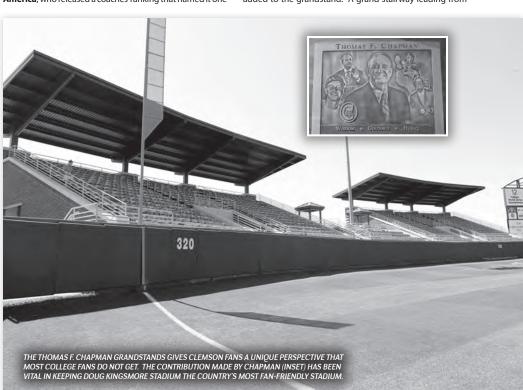

. The stadium has a brick façade that surrounds every entrance. A green roof that covers much more of the stands and a press box that is twice as large adds to the comfort of fans attending the game and the media covering it. The press box, which is accessible by elevator, includes four large booths for broadcasting and a separate media center that accommodates 13 writers.

There is also a patio area outside the press box that is above the existing stands along the first and third-base lines. The area is used for receptions and other events throughout the year.

Two ticket booths, concession stands with an adjoining picnic area, and enlarged restrooms make the facility easily accessible and fan-friendly. Reserved seats have also been added to the grandstand. A grand stairway leading from





the McFadden Building parking lot to the stadium's main entrance is an added feature from a convenience and aesthetic aspect.

The players also realize improvements, as four batting cages were constructed beyond the right-field fence. The dugouts were almost doubled in length and width. And the players have a spacious locker room and lounge.

Prior to the 2005 season, PawVision, the replay screen that was used in the football stadium, was moved to Doug Kingsmore Stadium. Prior to the 2008 season, new lights were installed, then a practice facility with field turf was built behind the batting cages in 2009. Additional chairback seats were also added behind the right-field fence.

Prior to the 2010 season, the Thomas F. Chapman Grandstands were constructed behind the left-field fence, ad