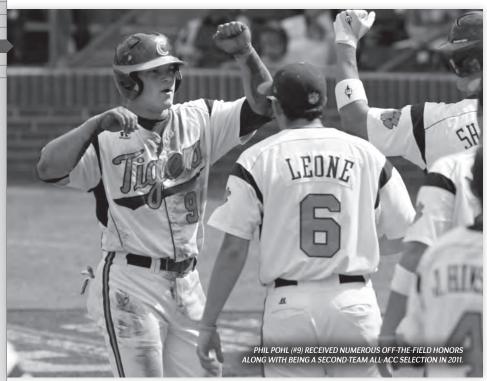

## **2012 CLEMSON ROSTER**

|    | NUMERICAL         |         |     |      |     |      |      |                        |                           |  |  |
|----|-------------------|---------|-----|------|-----|------|------|------------------------|---------------------------|--|--|
| #  | Player            | Pos.    | В-Т | Hgt  | Wgt | CI.  | Exp. | Hometown               | Previous School           |  |  |
| 1  | Dominic Attanasio | OF      | L-L | 5-7  | 160 | So.  | 1VL  | Windermere, FL         | Olympia HS                |  |  |
| 2  | Jason Stolz       | INF     | R-R | 6-2  | 205 | Sr.  | 3VL  | Marietta, GA           | Kell HS                   |  |  |
| 3  | Brad Felder       | OF      | L-L | 6-0  | 200 | *Gr. | TR   | Bowman, SC             | The Citadel               |  |  |
| 4  | Thomas Brittle    | OF      | L-L | 5-8  | 170 | *Jr. | RS   | Cross, SC              | College of Charleston     |  |  |
| 5  | Joe Costigan      | OF      | L-R | 5-11 | 200 | So.  | 1VL  | Naples, FL             | Barron Collier HS         |  |  |
| 6  | Dominic Leone     | RHP     | R-R | 5-11 | 195 | Jr.  | 2VL  | Norwich, CT            | Norwich Free Academy      |  |  |
| 8  | Richie Shaffer    | 3B/1B   | R-R | 6-3  | 205 | Jr.  | 2VL  | Charlotte, NC          | Providence Senior HS      |  |  |
| 9  | Phil Pohl         | C/1B/OF | R-R | 5-11 | 215 | Sr.  | 3VL  | Cooperstown, NY        | Cooperstown Central HS    |  |  |
| 10 | Mike Dunster      | INF     | L-R | 5-10 | 180 | So.  | 1VL  | Greenwich, CT          | Greenwich HS              |  |  |
| 12 | Jon McGibbon      | 1B/OF   | L-L | 6-1  | 210 | So.  | 1VL  | Lindenhurst, NY        | Lindenhurst Senior HS     |  |  |
| 13 | Jay Baum          | INF     | R-R | 5-11 | 180 | Fr.  | HS   | Alpharetta, GA         | Centennial HS             |  |  |
| 15 | Mike Kent         | RHP     | R-R | 6-0  | 195 | *So. | 1VL  | Springfield, VA        | West Springfield HS       |  |  |
| 16 | Jake Fletcher     | С       | R-R | 5-11 | 175 | So.  | 1VL  | Thomasville, GA        | Thomasville HS            |  |  |
| 17 | Steve Wilkerson   | 2B/SS   | S-R | 6-1  | 185 | So.  | 1VL  | Roswell, GA            | Pope HS                   |  |  |
| 18 | Tyler Slaton      | OF      | L-L | 5-7  | 195 | Fr.  | HS   | Cumming, GA            | North Forsyth HS          |  |  |
| 19 | Kevin Brady       | RHP     | L-R | 6-3  | 220 | *Jr. | 3VL  | Gaithersburg, MD       | Gaithersburg HS           |  |  |
| 20 | Scott Firth       | RHP     | R-R | 6-0  | 165 | Jr.  | 2VL  | Buffalo Grove, IL      | Adlai E. Stevenson School |  |  |
| 21 | Kevin Pohle       | RHP     | R-R | 6-3  | 180 | So.  | 1VL  | Saint Louis, MO        | Parkway South Senior HS   |  |  |
| 22 | Spencer Kieboom   | С       | R-R | 6-0  | 220 | Jr.  | 2VL  | Marietta, GA           | Walton HS                 |  |  |
| 23 | Daniel Gossett    | RHP     | R-R | 6-0  | 160 | Fr.  | HS   | Lyman, SC              | James F. Byrnes HS        |  |  |
| 26 | Brock Goodling    | RHP     | R-R | 6-0  | 195 | Fr.  | HS   | Mount Union, PA        | Mount Union HS            |  |  |
| 27 | Kyle Bailey       | LHP     | R-L | 6-5  | 220 | Fr.  | HS   | Southlake, TX          | Carroll Senior HS         |  |  |
| 28 | Jonathan Meyer    | RHP     | R-R | 6-0  | 180 | Jr.  | 2VL  | San Diego, CA          | Cathedral Catholic HS     |  |  |
| 29 | David Haselden    | RHP     | R-R | 6-4  | 240 | Sr.  | 3VL  | Spartanburg, SC        | Spartanburg HS            |  |  |
| 30 | Garrett Boulware  | C/OF    | R-R | 6-1  | 200 | Fr.  | HS   | Anderson, SC           | T.L. Hanna HS             |  |  |
| 32 | Andrew Cleveland  | С       | R-R | 5-11 | 180 | Fr.  | HS   | Moore, SC              | James F. Byrnes HS        |  |  |
| 35 | Mike Triller      | OF      | L-R | 6-1  | 180 | Fr.  | HS   | Rutland, VT            | Rutland HS                |  |  |
| 36 | Matt Campbell     | RHP     | R-R | 5-11 | 185 | So.  | 1VL  | Alpharetta, GA         | Northview HS              |  |  |
| 37 | Kevin Caughman    | INF     | R-R | 5-11 | 180 | *So. | 1VL  | Martinez, GA           | Evans HS                  |  |  |
| 42 | Clay Bates        | RHP     | R-R | 5-11 | 180 | *Fr. | RS   | Rock Hill, SC          | Northwestern HS           |  |  |
| 43 | Patrick Andrews   | RHP     | R-R | 6-2  | 205 | Fr.  | HS   | Hilton Head Island, SC | Hilton Head Prep School   |  |  |
| 46 | Trevor Kieboom    | RHP/INF | R-R | 6-4  | 225 | Fr.  | HS   | Marietta, GA           | Walton HS                 |  |  |
| 51 | Joseph Moorefield | LHP     | L-L | 6-1  | 205 | *Jr. | 2VL  | Woodruff, SC           | James F. Byrnes HS        |  |  |