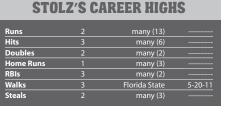

## **2012 CLEMSON ROSTER**

|    | NUMERICAL         |         |     |      |     |      |      |                        |                           |  |  |
|----|-------------------|---------|-----|------|-----|------|------|------------------------|---------------------------|--|--|
| #  | Player            | Pos.    | В-Т | Hgt  | Wgt | CI.  | Exp. | Hometown               | Previous School           |  |  |
| 1  | Dominic Attanasio | OF      | L-L | 5-7  | 160 | So.  | 1VL  | Windermere, FL         | Olympia HS                |  |  |
| 2  | Jason Stolz       | INF     | R-R | 6-2  | 205 | Sr.  | 3VL  | Marietta, GA           | Kell HS                   |  |  |
| 3  | Brad Felder       | OF      | L-L | 6-0  | 200 | *Gr. | TR   | Bowman, SC             | The Citadel               |  |  |
| 4  | Thomas Brittle    | OF      | L-L | 5-8  | 170 | *Jr. | RS   | Cross, SC              | College of Charleston     |  |  |
| 5  | Joe Costigan      | OF      | L-R | 5-11 | 200 | So.  | 1VL  | Naples, FL             | Barron Collier HS         |  |  |
| 6  | Dominic Leone     | RHP     | R-R | 5-11 | 195 | Jr.  | 2VL  | Norwich, CT            | Norwich Free Academy      |  |  |
| 8  | Richie Shaffer    | 3B/1B   | R-R | 6-3  | 205 | Jr.  | 2VL  | Charlotte, NC          | Providence Senior HS      |  |  |
| 9  | Phil Pohl         | C/1B/OF | R-R | 5-11 | 215 | Sr.  | 3VL  | Cooperstown, NY        | Cooperstown Central HS    |  |  |
| 10 | Mike Dunster      | INF     | L-R | 5-10 | 180 | So.  | 1VL  | Greenwich, CT          | Greenwich HS              |  |  |
| 12 | Jon McGibbon      | 1B/OF   | L-L | 6-1  | 210 | So.  | 1VL  | Lindenhurst, NY        | Lindenhurst Senior HS     |  |  |
| 13 | Jay Baum          | INF     | R-R | 5-11 | 180 | Fr.  | HS   | Alpharetta, GA         | Centennial HS             |  |  |
| 15 | Mike Kent         | RHP     | R-R | 6-0  | 195 | *So. | 1VL  | Springfield, VA        | West Springfield HS       |  |  |
| 16 | Jake Fletcher     | С       | R-R | 5-11 | 175 | So.  | 1VL  | Thomasville, GA        | Thomasville HS            |  |  |
| 17 | Steve Wilkerson   | 2B/SS   | S-R | 6-1  | 185 | So.  | 1VL  | Roswell, GA            | Pope HS                   |  |  |
| 18 | Tyler Slaton      | OF      | L-L | 5-7  | 195 | Fr.  | HS   | Cumming, GA            | North Forsyth HS          |  |  |
| 19 | Kevin Brady       | RHP     | L-R | 6-3  | 220 | *Jr. | 3VL  | Gaithersburg, MD       | Gaithersburg HS           |  |  |
| 20 | Scott Firth       | RHP     | R-R | 6-0  | 165 | Jr.  | 2VL  | Buffalo Grove, IL      | Adlai E. Stevenson School |  |  |
| 21 | Kevin Pohle       | RHP     | R-R | 6-3  | 180 | So.  | 1VL  | Saint Louis, MO        | Parkway South Senior HS   |  |  |
| 22 | Spencer Kieboom   | С       | R-R | 6-0  | 220 | Jr.  | 2VL  | Marietta, GA           | Walton HS                 |  |  |
| 23 | Daniel Gossett    | RHP     | R-R | 6-0  | 160 | Fr.  | HS   | Lyman, SC              | James F. Byrnes HS        |  |  |
| 26 | Brock Goodling    | RHP     | R-R | 6-0  | 195 | Fr.  | HS   | Mount Union, PA        | Mount Union HS            |  |  |
| 27 | Kyle Bailey       | LHP     | R-L | 6-5  | 220 | Fr.  | HS   | Southlake, TX          | Carroll Senior HS         |  |  |
| 28 | Jonathan Meyer    | RHP     | R-R | 6-0  | 180 | Jr.  | 2VL  | San Diego, CA          | Cathedral Catholic HS     |  |  |
| 29 | David Haselden    | RHP     | R-R | 6-4  | 240 | Sr.  | 3VL  | Spartanburg, SC        | Spartanburg HS            |  |  |
| 30 | Garrett Boulware  | C/OF    | R-R | 6-1  | 200 | Fr.  | HS   | Anderson, SC           | T.L. Hanna HS             |  |  |
| 32 | Andrew Cleveland  | С       | R-R | 5-11 | 180 | Fr.  | HS   | Moore, SC              | James F. Byrnes HS        |  |  |
| 35 | Mike Triller      | OF      | L-R | 6-1  | 180 | Fr.  | HS   | Rutland, VT            | Rutland HS                |  |  |
| 36 | Matt Campbell     | RHP     | R-R | 5-11 | 185 | So.  | 1VL  | Alpharetta, GA         | Northview HS              |  |  |
| 37 | Kevin Caughman    | INF     | R-R | 5-11 | 180 | *So. | 1VL  | Martinez, GA           | Evans HS                  |  |  |
| 42 | Clay Bates        | RHP     | R-R | 5-11 | 180 | *Fr. | RS   | Rock Hill, SC          | Northwestern HS           |  |  |
| 43 | Patrick Andrews   | RHP     | R-R | 6-2  | 205 | Fr.  | HS   | Hilton Head Island, SC | Hilton Head Prep School   |  |  |
| 46 | Trevor Kieboom    | RHP/INF | R-R | 6-4  | 225 | Fr.  | HS   | Marietta, GA           | Walton HS                 |  |  |
| 51 | Joseph Moorefield | LHP     | L-L | 6-1  | 205 | *Jr. | 2VL  | Woodruff, SC           | James F. Byrnes HS        |  |  |

|    | INFIELDERS      |                     |     |      |     |      |      |                 |                       |  |
|----|-----------------|---------------------|-----|------|-----|------|------|-----------------|-----------------------|--|
| #  | Player          | Pos.                | В-Т | Hgt  | Wgt | CI.  | Exp. | Hometown        | Previous School       |  |
| 13 | Jay Baum        | INF                 | R-R | 5-11 | 180 | Fr.  | HS   | Alpharetta, GA  | Centennial HS         |  |
| 37 | Kevin Caughman  | INF                 | R-R | 5-11 | 180 | *So. | 1VL  | Martinez, GA    | Evans HS              |  |
| 10 | Mike Dunster    | INF                 | L-R | 5-10 | 180 | So.  | 1VL  | Greenwich, CT   | Greenwich HS          |  |
| 12 | Jon McGibbon    | 1B/OF               | L-L | 6-1  | 210 | So.  | 1VL  | Lindenhurst, NY | Lindenhurst Senior HS |  |
| 8  | Richie Shaffer  | 3B/1B               | R-R | 6-3  | 205 | Jr.  | 2VL  | Charlotte, NC   | Providence Senior HS  |  |
| 2  | Jason Stolz     | INF                 | R-R | 6-2  | 205 | Sr.  | 3VL  | Marietta, GA    | Kell HS               |  |
| 17 | Steve Wilkerson | 2B/SS               | S-R | 6-1  | 185 | So.  | 1VL  | Roswell, GA     | Pope HS               |  |
| *  |                 | alator or last or o |     |      |     |      |      |                 |                       |  |