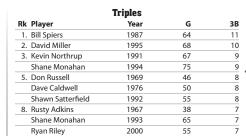

| Records                                       |         |
|-----------------------------------------------|---------|
| Academic Honor Roll Members, ACC              | 132     |
| ACC Tournament Results                        | 136     |
| All-ACC Selections                            | 131     |
| All-Americans                                 | 127-130 |
| Batting (Individual)                          | 102     |
| Batting & Fielding Stats, Yearly (Team)       | 104     |
| Career (Individual)                           | 110,111 |
| Coaches, Head & Assistant                     | 141     |
| Honors (Individual)                           | 124,125 |
| Innings, Highest Scoring                      | 134     |
| Last Time It Happened                         | 160     |
| Leaders, Yearly                               | 112-117 |
| Lettermen                                     | 138,139 |
| National Players-of-the-Year                  | 126     |
| NCAA Stat Rankings, Top-25                    | 133     |
| NCAA Tournament Results                       | 137     |
| No-Hitters                                    | 103     |
| Pitching (Individual)                         | 103     |
| Pitching Stats, Yearly (Team)                 | 105     |
| Polls, Weekly (Clemson Rankings From 1987-11) | 135     |
| Results, Season Game-By-Game                  | 143-159 |
| Results, Yearly                               | 142     |
| Season (Individual)                           | 107-109 |
| Stats, Individual Career Batting (ACC Era)    | 118-121 |
| Stats, Individual Career Pitching (ACC Era)   | 122,123 |
| Streaks, Hitting                              | 102     |
| Streaks, Winning                              | 106     |
| Team                                          | 106     |