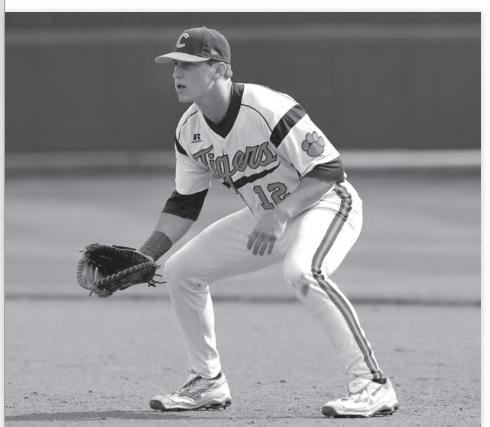

## **2012 CLEMSON ROSTER**

|    | NUMERICAL         |         |     |      |     |      |      |                        |                           |  |  |
|----|-------------------|---------|-----|------|-----|------|------|------------------------|---------------------------|--|--|
| #  | Player            | Pos.    | В-Т | Hgt  | Wgt | CI.  | Exp. | Hometown               | Previous School           |  |  |
| 1  | Dominic Attanasio | OF      | L-L | 5-7  | 160 | So.  | 1VL  | Windermere, FL         | Olympia HS                |  |  |
| 2  | Jason Stolz       | INF     | R-R | 6-2  | 205 | Sr.  | 3VL  | Marietta, GA           | Kell HS                   |  |  |
| 3  | Brad Felder       | OF      | L-L | 6-0  | 200 | *Gr. | TR   | Bowman, SC             | The Citadel               |  |  |
| 4  | Thomas Brittle    | OF      | L-L | 5-8  | 170 | *Jr. | RS   | Cross, SC              | College of Charleston     |  |  |
| 5  | Joe Costigan      | OF      | L-R | 5-11 | 200 | So.  | 1VL  | Naples, FL             | Barron Collier HS         |  |  |
| 6  | Dominic Leone     | RHP     | R-R | 5-11 | 195 | Jr.  | 2VL  | Norwich, CT            | Norwich Free Academy      |  |  |
| 8  | Richie Shaffer    | 3B/1B   | R-R | 6-3  | 205 | Jr.  | 2VL  | Charlotte, NC          | Providence Senior HS      |  |  |
| 9  | Phil Pohl         | C/1B/OF | R-R | 5-11 | 215 | Sr.  | 3VL  | Cooperstown, NY        | Cooperstown Central HS    |  |  |
| 10 | Mike Dunster      | INF     | L-R | 5-10 | 180 | So.  | 1VL  | Greenwich, CT          | Greenwich HS              |  |  |
| 12 | Jon McGibbon      | 1B/OF   | L-L | 6-1  | 210 | So.  | 1VL  | Lindenhurst, NY        | Lindenhurst Senior HS     |  |  |
| 13 | Jay Baum          | INF     | R-R | 5-11 | 180 | Fr.  | HS   | Alpharetta, GA         | Centennial HS             |  |  |
| 15 | Mike Kent         | RHP     | R-R | 6-0  | 195 | *So. | 1VL  | Springfield, VA        | West Springfield HS       |  |  |
| 16 | Jake Fletcher     | С       | R-R | 5-11 | 175 | So.  | 1VL  | Thomasville, GA        | Thomasville HS            |  |  |
| 17 | Steve Wilkerson   | 2B/SS   | S-R | 6-1  | 185 | So.  | 1VL  | Roswell, GA            | Pope HS                   |  |  |
| 18 | Tyler Slaton      | OF      | L-L | 5-7  | 195 | Fr.  | HS   | Cumming, GA            | North Forsyth HS          |  |  |
| 19 | Kevin Brady       | RHP     | L-R | 6-3  | 220 | *Jr. | 3VL  | Gaithersburg, MD       | Gaithersburg HS           |  |  |
| 20 | Scott Firth       | RHP     | R-R | 6-0  | 165 | Jr.  | 2VL  | Buffalo Grove, IL      | Adlai E. Stevenson School |  |  |
| 21 | Kevin Pohle       | RHP     | R-R | 6-3  | 180 | So.  | 1VL  | Saint Louis, MO        | Parkway South Senior HS   |  |  |
| 22 | Spencer Kieboom   | С       | R-R | 6-0  | 220 | Jr.  | 2VL  | Marietta, GA           | Walton HS                 |  |  |
| 23 | Daniel Gossett    | RHP     | R-R | 6-0  | 160 | Fr.  | HS   | Lyman, SC              | James F. Byrnes HS        |  |  |
| 26 | Brock Goodling    | RHP     | R-R | 6-0  | 195 | Fr.  | HS   | Mount Union, PA        | Mount Union HS            |  |  |
| 27 | Kyle Bailey       | LHP     | R-L | 6-5  | 220 | Fr.  | HS   | Southlake, TX          | Carroll Senior HS         |  |  |
| 28 | Jonathan Meyer    | RHP     | R-R | 6-0  | 180 | Jr.  | 2VL  | San Diego, CA          | Cathedral Catholic HS     |  |  |
| 29 | David Haselden    | RHP     | R-R | 6-4  | 240 | Sr.  | 3VL  | Spartanburg, SC        | Spartanburg HS            |  |  |
| 30 | Garrett Boulware  | C/OF    | R-R | 6-1  | 200 | Fr.  | HS   | Anderson, SC           | T.L. Hanna HS             |  |  |
| 32 | Andrew Cleveland  | С       | R-R | 5-11 | 180 | Fr.  | HS   | Moore, SC              | James F. Byrnes HS        |  |  |
| 35 | Mike Triller      | OF      | L-R | 6-1  | 180 | Fr.  | HS   | Rutland, VT            | Rutland HS                |  |  |
| 36 | Matt Campbell     | RHP     | R-R | 5-11 | 185 | So.  | 1VL  | Alpharetta, GA         | Northview HS              |  |  |
| 37 | Kevin Caughman    | INF     | R-R | 5-11 | 180 | *So. | 1VL  | Martinez, GA           | Evans HS                  |  |  |
| 42 | Clay Bates        | RHP     | R-R | 5-11 | 180 | *Fr. | RS   | Rock Hill, SC          | Northwestern HS           |  |  |
| 43 | Patrick Andrews   | RHP     | R-R | 6-2  | 205 | Fr.  | HS   | Hilton Head Island, SC | Hilton Head Prep School   |  |  |
| 46 | Trevor Kieboom    | RHP/INF | R-R | 6-4  | 225 | Fr.  | HS   | Marietta, GA           | Walton HS                 |  |  |
| 51 | Joseph Moorefield | LHP     | L-L | 6-1  | 205 | *Jr. | 2VL  | Woodruff, SC           | James F. Byrnes HS        |  |  |