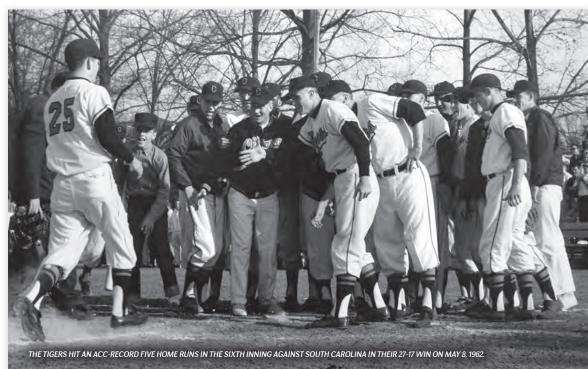

-27

4-28

5-2 н

5-4

5-5 5-8 Н W

5-11 н w

5-12 Н

5-14 N1

Α W

W

L

W

A W 5-15 11-1 Furman \* - ACC game; % - not counted in ACC standings; N1 - Belmont, NC

9-2

4-20

7-3

3-7 \* Duke

### 1963 (15-11 Overall; 9-5 ACC, T-2nd)

Head Coach: Bill Wilhelm (6th Season) Date St W-L Score Opponent 3-21 Α L 7-10 Florida State 3-22 A W 12-7 Florida State 3-23 Α 1 3-12 Florida State 3-23 N1 W 17-4 Navy 3-27 Α W 6-4 Georgia Tech 3-29 Α W 7-4 The Citadel 3-30 Α L 3-7 #The Citadel 4-3 Н 8-10 Georgia Tech 4-8 Н 6-11 Georgia 4-10 Α 2-5 Georgia 4-12 4-5 \* Virginia W 10-4 \* Virginia 4-15 1-2 \* Maryland 4-16  $W^{(13)}$ 7-3 \* Maryland 4-19 w 14-7 \* N.C. State 8-2 \* North Carolina 4-23 9-2 \* South Carolina 5-14 \* Wake Forest 4-26 Α 4-27 W 5-1 \* Duke W 5-4 \* Duke 5-3 Н 8-14 \* Wake Forest



| 5-15 | Н | W | 11-6  | Furman            |  |
|------|---|---|-------|-------------------|--|
| 5-14 | Α | W | 5-1   | †* South Carolina |  |
| 5-11 | Α | L | 4-6   | * North Carolina  |  |
| 5-10 | Α | W | 12-11 | * N.C. State      |  |
| 5-7  | Α | W | 6-5   | Furman            |  |

\* - ACC game; # - no-hit game; † - Wilhelm's 100th victory; N1 - Tallahassee, FL

| 19   | 64 (1 | 3-13              | 0vera     | ll; 6-7 ACC, T-4th)  |
|------|-------|-------------------|-----------|----------------------|
| - 1  | Head  | Coach             | ı: Bill W | 'ilhelm (7th Season) |
| Date | St    | W-L               | Score     | Opponent             |
| 3-19 | Α     | L                 | 5-8       | Florida State        |
| 3-20 | Α     | W                 | 8-5       | Florida State