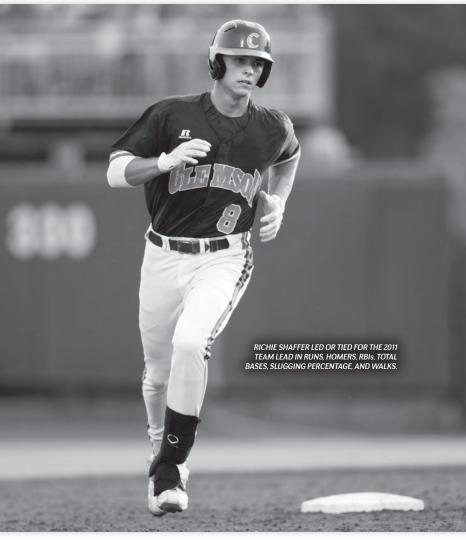

## **2012 CLEMSON ROSTER**

|    | NUMERICAL         |         |     |      |     |      |      |                        |                           |  |  |
|----|-------------------|---------|-----|------|-----|------|------|------------------------|---------------------------|--|--|
| #  | Player            | Pos.    | В-Т | Hgt  | Wgt | CI.  | Exp. | Hometown               | Previous School           |  |  |
| 1  | Dominic Attanasio | OF      | L-L | 5-7  | 160 | So.  | 1VL  | Windermere, FL         | Olympia HS                |  |  |
| 2  | Jason Stolz       | INF     | R-R | 6-2  | 205 | Sr.  | 3VL  | Marietta, GA           | Kell HS                   |  |  |
| 3  | Brad Felder       | OF      | L-L | 6-0  | 200 | *Gr. | TR   | Bowman, SC             | The Citadel               |  |  |
| 4  | Thomas Brittle    | OF      | L-L | 5-8  | 170 | *Jr. | RS   | Cross, SC              | College of Charleston     |  |  |
| 5  | Joe Costigan      | OF      | L-R | 5-11 | 200 | So.  | 1VL  | Naples, FL             | Barron Collier HS         |  |  |
| 6  | Dominic Leone     | RHP     | R-R | 5-11 | 195 | Jr.  | 2VL  | Norwich, CT            | Norwich Free Academy      |  |  |
| 8  | Richie Shaffer    | 3B/1B   | R-R | 6-3  | 205 | Jr.  | 2VL  | Charlotte, NC          | Providence Senior HS      |  |  |
| 9  | Phil Pohl         | C/1B/OF | R-R | 5-11 | 215 | Sr.  | 3VL  | Cooperstown, NY        | Cooperstown Central HS    |  |  |
| 10 | Mike Dunster      | INF     | L-R | 5-10 | 180 | So.  | 1VL  | Greenwich, CT          | Greenwich HS              |  |  |
| 12 | Jon McGibbon      | 1B/OF   | L-L | 6-1  | 210 | So.  | 1VL  | Lindenhurst, NY        | Lindenhurst Senior HS     |  |  |
| 13 | Jay Baum          | INF     | R-R | 5-11 | 180 | Fr.  | HS   | Alpharetta, GA         | Centennial HS             |  |  |
| 15 | Mike Kent         | RHP     | R-R | 6-0  | 195 | *So. | 1VL  | Springfield, VA        | West Springfield HS       |  |  |
| 16 | Jake Fletcher     | С       | R-R | 5-11 | 175 | So.  | 1VL  | Thomasville, GA        | Thomasville HS            |  |  |
| 17 | Steve Wilkerson   | 2B/SS   | S-R | 6-1  | 185 | So.  | 1VL  | Roswell, GA            | Pope HS                   |  |  |
| 18 | Tyler Slaton      | OF      | L-L | 5-7  | 195 | Fr.  | HS   | Cumming, GA            | North Forsyth HS          |  |  |
| 19 | Kevin Brady       | RHP     | L-R | 6-3  | 220 | *Jr. | 3VL  | Gaithersburg, MD       | Gaithersburg HS           |  |  |
| 20 | Scott Firth       | RHP     | R-R | 6-0  | 165 | Jr.  | 2VL  | Buffalo Grove, IL      | Adlai E. Stevenson School |  |  |
| 21 | Kevin Pohle       | RHP     | R-R | 6-3  | 180 | So.  | 1VL  | Saint Louis, MO        | Parkway South Senior HS   |  |  |
| 22 | Spencer Kieboom   | С       | R-R | 6-0  | 220 | Jr.  | 2VL  | Marietta, GA           | Walton HS                 |  |  |
| 23 | Daniel Gossett    | RHP     | R-R | 6-0  | 160 | Fr.  | HS   | Lyman, SC              | James F. Byrnes HS        |  |  |
| 26 | Brock Goodling    | RHP     | R-R | 6-0  | 195 | Fr.  | HS   | Mount Union, PA        | Mount Union HS            |  |  |
| 27 | Kyle Bailey       | LHP     | R-L | 6-5  | 220 | Fr.  | HS   | Southlake, TX          | Carroll Senior HS         |  |  |
| 28 | Jonathan Meyer    | RHP     | R-R | 6-0  | 180 | Jr.  | 2VL  | San Diego, CA          | Cathedral Catholic HS     |  |  |
| 29 | David Haselden    | RHP     | R-R | 6-4  | 240 | Sr.  | 3VL  | Spartanburg, SC        | Spartanburg HS            |  |  |
| 30 | Garrett Boulware  | C/OF    | R-R | 6-1  | 200 | Fr.  | HS   | Anderson, SC           | T.L. Hanna HS             |  |  |
| 32 | Andrew Cleveland  | С       | R-R | 5-11 | 180 | Fr.  | HS   | Moore, SC              | James F. Byrnes HS        |  |  |
| 35 | Mike Triller      | OF      | L-R | 6-1  | 180 | Fr.  | HS   | Rutland, VT            | Rutland HS                |  |  |
| 36 | Matt Campbell     | RHP     | R-R | 5-11 | 185 | So.  | 1VL  | Alpharetta, GA         | Northview HS              |  |  |
| 37 | Kevin Caughman    | INF     | R-R | 5-11 | 180 | *So. | 1VL  | Martinez, GA           | Evans HS                  |  |  |
| 42 | Clay Bates        | RHP     | R-R | 5-11 | 180 | *Fr. | RS   | Rock Hill, SC          | Northwestern HS           |  |  |
| 43 | Patrick Andrews   | RHP     | R-R | 6-2  | 205 | Fr.  | HS   | Hilton Head Island, SC | Hilton Head Prep School   |  |  |
| 46 | Trevor Kieboom    | RHP/INF | R-R | 6-4  | 225 | Fr.  | HS   | Marietta, GA           | Walton HS                 |  |  |
| 51 | Joseph Moorefield | LHP     | L-L | 6-1  | 205 | *Jr. | 2VL  | Woodruff, SC           | James F. Byrnes HS        |  |  |

|    | INFIELDERS      |                     |     |      |     |      |      |                 |                       |  |
|----|-----------------|---------------------|-----|------|-----|------|------|-----------------|-----------------------|--|
| #  | Player          | Pos.                | В-Т | Hgt  | Wgt | CI.  | Exp. | Hometown        | Previous School       |  |
| 13 | Jay Baum        | INF                 | R-R | 5-11 | 180 | Fr.  | HS   | Alpharetta, GA  | Centennial HS         |  |
| 37 | Kevin Caughman  | INF                 | R-R | 5-11 | 180 | *So. | 1VL  | Martinez, GA    | Evans HS              |  |
| 10 | Mike Dunster    | INF                 | L-R | 5-10 | 180 | So.  | 1VL  | Greenwich, CT   | Greenwich HS          |  |
| 12 | Jon McGibbon    | 1B/OF               | L-L | 6-1  | 210 | So.  | 1VL  | Lindenhurst, NY | Lindenhurst Senior HS |  |
| 8  | Richie Shaffer  | 3B/1B               | R-R | 6-3  | 205 | Jr.  | 2VL  | Charlotte, NC   | Providence Senior HS  |  |
| 2  | Jason Stolz     | INF                 | R-R | 6-2  | 205 | Sr.  | 3VL  | Marietta, GA    | Kell HS               |  |
| 17 | Steve Wilkerson | 2B/SS               | S-R | 6-1  | 185 | So.  | 1VL  | Roswell, GA     | Pope HS               |  |
| *  |                 | alator or last or o |     |      |     |      |      |                 |                       |  |