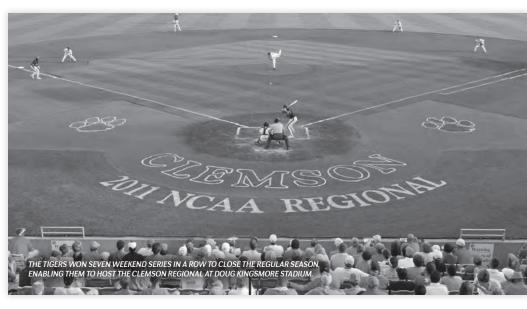

r outfielder Jeff Schaus were named Second-Team All-ACC. The team was compiled by a vote of the 12 ACC head coaches.

### **Eight Tigers Picked in Major League Draft**

Eight Tigers were selected in the 2011 Major League draft from June 6-8. The eight picks tied for 11th-most in the nation and tied (with Virginia) for most by an ACC team. Vanderbilt led the nation with 12 draft picks.

Two Tigers were chosen in the second round. Junior shortstop Brad Miller was a second-round draft selection (#62 overall pick) of the Seattle Mariners, while junior utility player Will Lamb was also a second-round draft pick (#83 overall pick) of the Texas Rangers.

With the eight picks, Jack Leggett has had a total of 90 players drafted in his 18 seasons as head coach at Clemson.

## **2011 SEASON NOTES**



A total of 16 of those 90 players were drafted twice, meaning a Tiger has been drafted 106 times in his tenure. Thirteen more Tigers have signed free-agent contracts as well.

### **2011 Tiger Draftees**

| # Player, Pos.           | CI.      | Rd | Pick | Team     |
|--------------------------|----------|----|------|----------|
| 13 Brad Miller, SS       | Jr.      | 2  | 62   | Mariners |
| 30 Will Lamb, OF/LHP/1B  | Jr.      | 2  | 83   | Rangers  |
| 4 John Hinson, 3B/2B     | *Jr.     | 13 | 400  | Astros   |
| 3 Jeff Schaus, OF        | Sr.      | 16 | 494  | Dodgers  |
| 19 Kevin Brady, RHP      | *So.     | 17 | 518  | Indians  |
| 51 Joseph Moorefield, LH | P *So.   | 26 | 786  | Royals   |
| 26 Chris Epps, OF        | Sr.      | 45 | 1360 | Astros   |
| 33 Scott Weismann, RHP