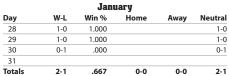

164    | 91     | 13-3        | 3-1        | 1-0       |
|---------------------|------|------|------|-------|--------|--------|-------------|------------|-----------|
| Wofford*(1898-2011) | 100  | 76   | 23   | .765  | 723    | 384    | 39-8        | 34-14      | 3-1-1     |
| Wright State(2010)  | 3    | 3    | 0    | 1.000 | 24     | 15     | 3-0         |            |           |
| Yale(1947-92)       | 5    | 4    | 1    | .800  | 32     | 19     | 2-0         | 0-1        | 2-0       |
| Totals              | 4012 | 2566 | 1416 | .643  | 27,621 | 19,108 | 1467-496-13 | 845-746-15 | 254-174-2 |

<sup>\* -</sup> includes one tie (Clemson has 30 ties in history); ^ - runs; Note: **Bold** denotes 2012 opponent.



COACHES
PLAYERS
OPPONENTS
REVIEW

TRADITIONS RECORDS

## RECORD BY DATE



| iotais | 2-1    | .007  | 0-0    | 0-0   | 2-1     |
|--------|--------|-------|--------|-------|---------|
|        |        | Febr  | uary   |       |         |
| Day    | W-L    | Win % | Home   | Away  | Neutral |
| 1      |        |       |        |       |         |
| 2      |        |       |        |       |         |
| 3      |        |       |        |       |         |
| 4      |        |       |        |       |         |
| 5      |        |       |        |       |         |
| 6      | 1-0    | 1.000 |        |       | 1-0     |
| 7      | 1-0    | 1.000 |        |       | 1-0     |
| 8      | 1-0    | 1.000 |        |       | 1-0     |
| 9      |        |       |        |       |         |
| 10     |        |       |        |       |         |
| 11     |        |       |