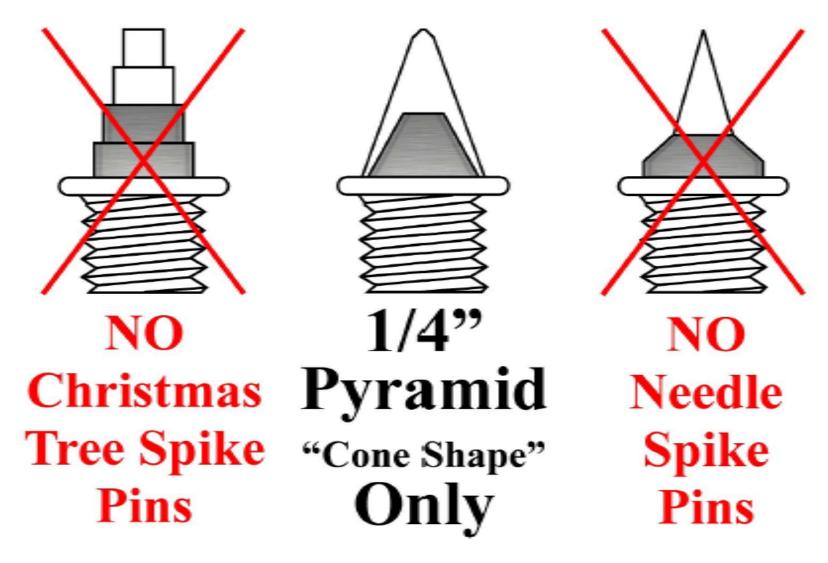

#### Spike Information:

Athletes will NOT compete if they do not comply with these rules:

"Y" Pyramid Spikes ONLY – this will be strictly enforced.

No permanent spike shoes allowed.

All spikes must be checked and zip tied at the Team Entrance. Spikes will be checked for the appropriate zip tie color to be allowed into the Clerking Area.

Shoes with permanent spikes are prohibited.

All Spikes need to be checked and tagged at initial spike check and at check- in for your event. Anyone with the wrong spikes will be disqualified from the meet and puts your team in jeopardy for returning for future meets.