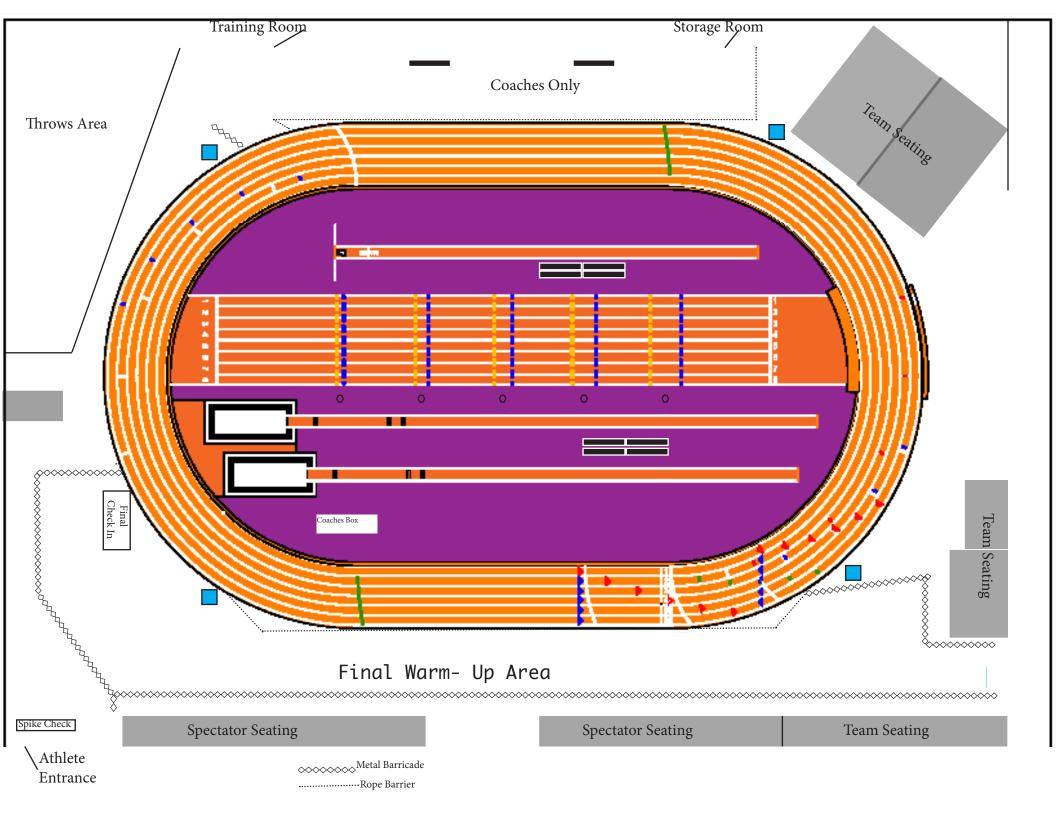

## **Athlete Check In:**

Check in for Running Events is located at the start of the homestretch - near the rollup door. Check in for Field Events is located at the event site.

- 1. Athletes must check in at least 30 minutes prior to the event.
  - \* Athletes not checked in by that time will be scratched from the event.
- 2. Athletes must have your spikes checked prior to event check in.
- 3. Athletes must be in the clerking area 15 minutes prior to the scheduled start time.

#### **Medical Facilities:**

The indoor track facility is equipped with an Athletic Training Center located on the west side of the backstretch. This facility will be open for the duration of the meet. All visiting trainers will have assigned spots on the adjacent corner from the training room on the east side of the Indoor facility. Power will be available.