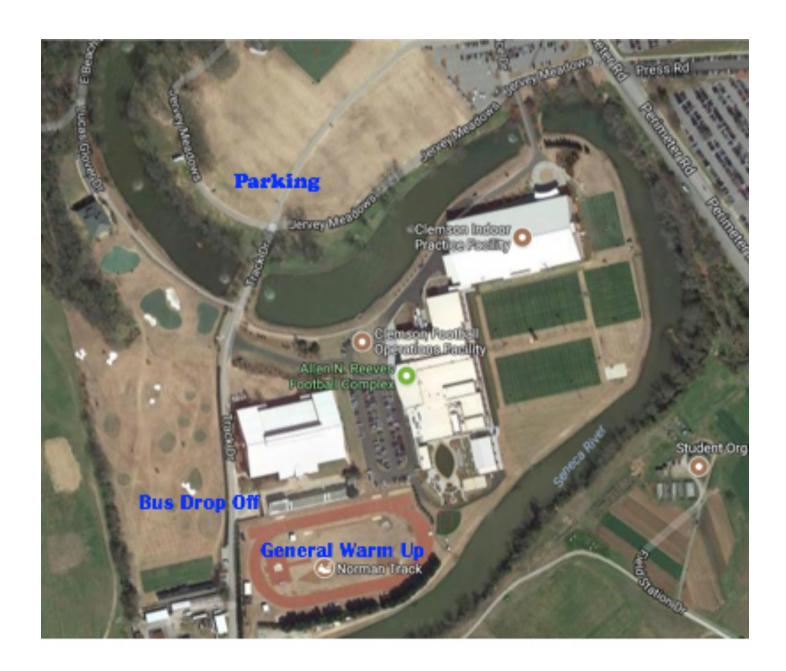

#### **Bus Drop Off/Team Parking:**

Team busses and vans will be able to drop off next to the Indoor Track Facility and then park in Jervey Meadows.

#### Warm-up Procedure:

All warm ups will need to take place on the Outdoor Track (Weather Permitting).

- Athletes will be able to use the indoor warm up area 45 minutes prior to their event.
- Athletes in the 60m Hurdles & 60m Dash will be allowed on the straightaway 30 minutes prior to the start of their event NO EARLIER.