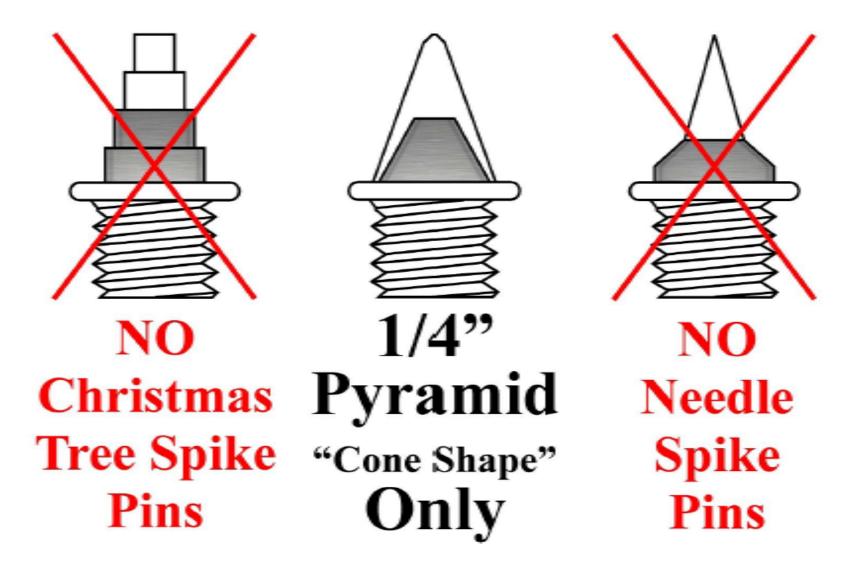

#### **Spike Information:**

Athletes will NOT compete if they do not comply with these rules: %" Pyramid Spikes ONLY – this will be strictly enforced. No permanent spike shoes allowed.

All spikes must be checked and zip tied at the Team Entrance. Spikes will be checked for the appropriate zip tie color to be allowed into the Clerking Area.

Shoes with permanent spikes are prohibited.

All Spikes need to be checked and tagged at initial spike check and at check- in for your event. Anyone with the wrong spikes will be disqualified from the meet and puts your team in jeopardy for returning for future meets.