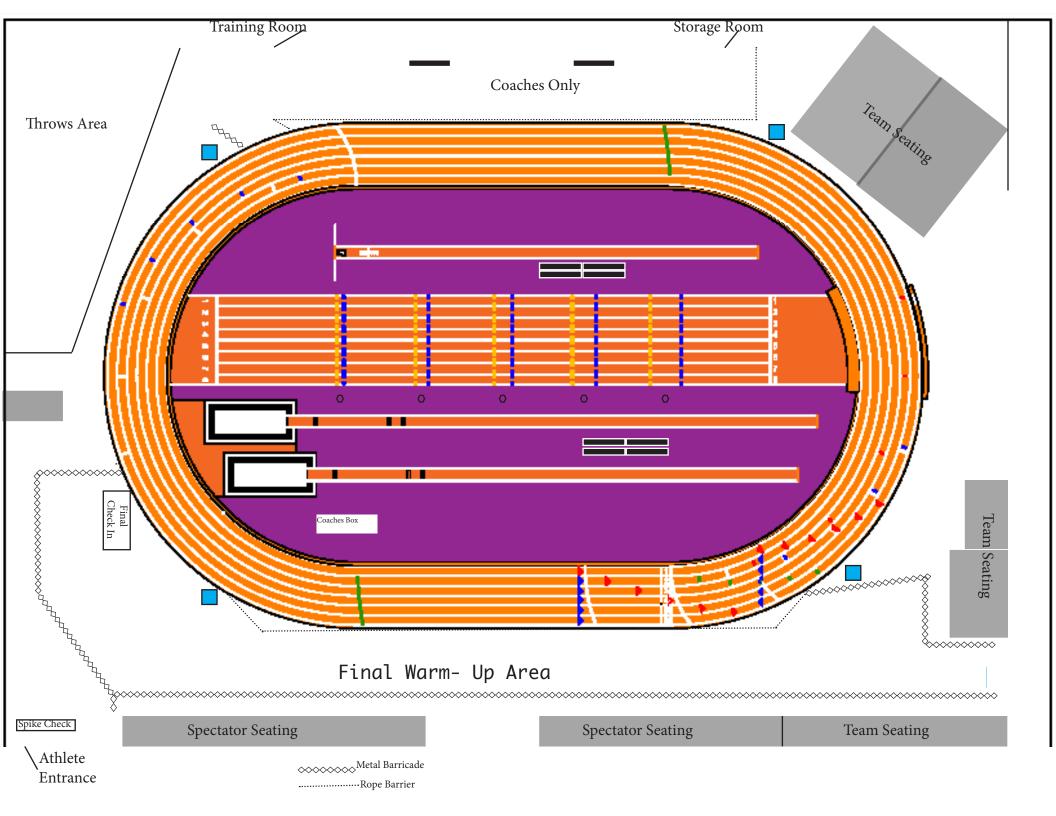

#### Warm-up Procedure:

All warm ups will need to take place on the Outdoor Track (Weather Permitting).

- Athletes will be able to use the indoor warm up area 45 minutes prior to their event.
- Athletes in the 60m Hurdles & 60m Dash will be allowed on the straightaway 30 minutes prior to the start of their event NO EARLIER.

#### Athlete Check In:

Check in for Running Events is located at the start of the homestretch - near the rollup door. Check in for Field Events is located at the event site.

- 1. Athletes must check in at least 30 minutes prior to the event.
  - \* Athletes not checked in by that time will be scratched from the event.
- 2. Athletes must have your spikes checked prior to event check in.
- 3. Athletes must be in the clerking area 15 minutes prior to the scheduled start time.