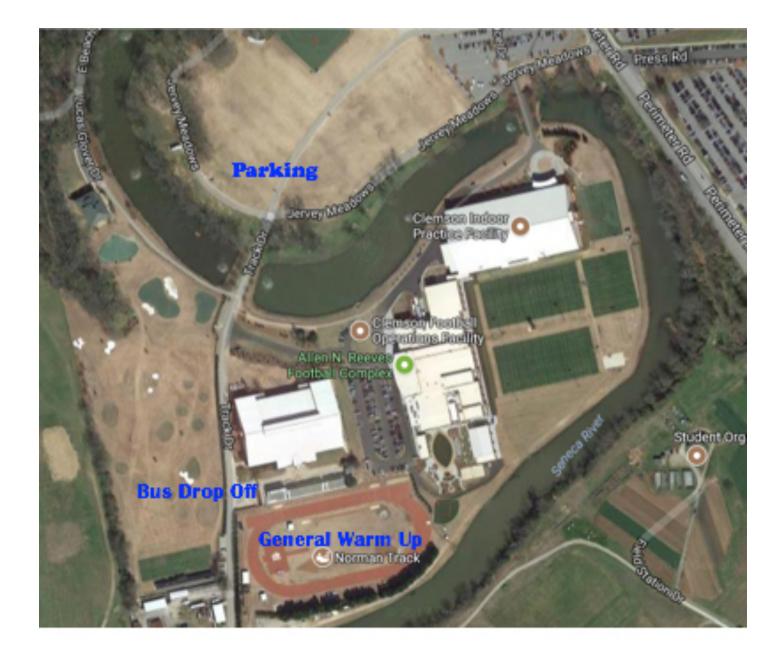

#### Bus Drop Off/Team Parking:

Team busses and vans will be able to drop off next to the Indoor Track Facility and then park in Jervey Meadows.